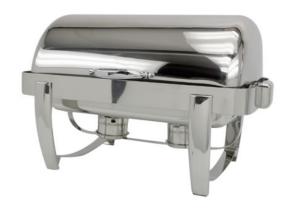

## Chafing Dish Classic Rect Lg, Stainless, 8.5 qt.

Model: 1BT1251D

Chafing Dish Classic Rect Lg, Stainless, 8.5 qt.

Oblong Chafing Dish, Polished Stainless, 8.5 qt.

Classic oblong chafers feature innovative heating choices, in addition to classic canned fuel.

Innovative Design

- Durable 18/10 stainless steel body
- Detachable cover for easy cleaning
- Dripless water pan
- Clutch lid system stops at 90° and 180°

Dripless condensation lids

- Condensation is captured in the lid rim and is drained back into the water pan beneath the food.
  - Lid slow down clutch.
  - Lid lifts off without tools or fasteners.

Size: 26x19x17in. Capacity: 8.5 qt.