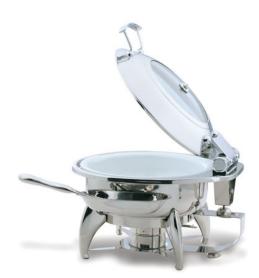

## Chafing Dish, New Age Round, Stainless, Glass Lid w/ Base, 6.8 qt.

## Model: 1BT15301

Chafing Dish, New Age Round, Stainless, Glass Lid w/ Base, 6.8 qt. New Age Round Chafing Dish with Glass lid, Base, 6.8 qt. Deluxe base and fuel cup Included. Glass domed lid traps condensation and recycles moisture into water pan. Stand alone or drop in use for serving lines. Induction Ready

Chafing dish can be lifted from base and used on an induction plate or dropped into a steam table lineup. Large food capacity with a small table footprint. Heating Options Liquid heat, Electric, Induction Plate Features:

• Push pin lifts food pan for effortless removal.

• Water recycling system eliminates lid condensation and moisture drip in food pan.

- Adjustable leveling support.
- Detachable serving spoon holder.

• Lid clutch system slows movement and stops at 60° and 90°

• Multi-layer stainless steel clad bottom for even heat distribution

(Spoon holder optional) Capacity: 6.8 qt. Measurements: Chafer: 17x20x8 in. Stand: 16x11x6 in. Chafer w/Stand: 17x20x12 in.