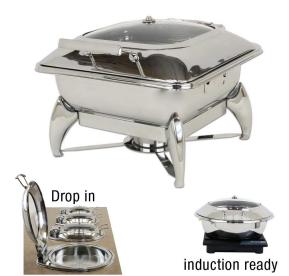

## Chafing Dish, New Age Square, Stainless, Glass Lid w/ Base

Model: 1BT15601

Chafing Dish, New Age Square, Stainless, Glass Lid w/ Base New Age Square Chafing Dish with Glass lid, Base, 5.8 qt. Deluxe base and fuel cup Included. Glass domed lid traps condensation and recycles moisture into water pan. Stand alone or drop in use for serving lines.

Induction Ready

Chafing dish can be lifted from base and used on an induction plate or dropped into a steam table lineup. Large food capacity with a small table footprint.

**Heating Options** 

Liquid heat, Electric, Induction Plate