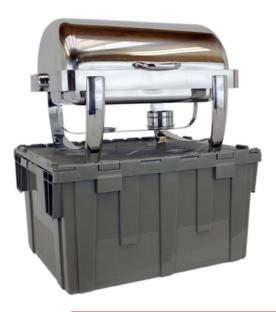

## Model: 1BTC251

Deluxe Cater-Crate, Fits Classic Rectangular Chafing Dish, 1BT1251D Deluxe Cater-Crate for Classic Oblong Chafing Dish

Transport, store and protect your catering equipment.Heavy duty, reusable containers for storage and transporting banquet and catering equipment. Cater-Crates have permanently attached lids that interlock for strength in stacking. Recessed lids ensure maximum load stability. Lids close securely and can be fastened or locked. Stack for maximized storage or nest when empty.

- · Stackable, nest when empty
- Permanently attached lids
- For foodservice equipment transport and storage

Measurements: 28x20x15 in. Fits: 1BT1251D