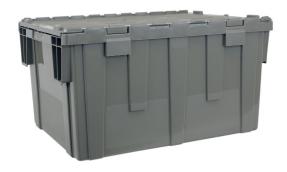

## Basic Cater-Crate, foam inserts not included, 28x20x15

Model: 1BTC2820

Basic Cater-Crate, foam inserts not included, 28x20x15

Basic Cater-Crate, 28x20x15 in.

Heavy duty, reusable containers for storage and transporting banquet and catering equipment. Cater-Crates have permanently attached lids that interlock for strength in stacking. Recessed lids ensure maximum load stability. Lids close securely and can be fastened or locked. Stack for maximized storage or nest when empty.

• Stackable, nest when empty

- Permanently attached lids
- Perfect for foodservice equipment transport and storage

Measures: 28x20.625x12.5 in.

Specifications:
Volume: 4.00 cu ft.
Capacity: 29.92 gal.
Outside Dimensions:
Top: 28x20.625 in.
Bottom: 25.875x18.75 in.
Inside Dimensions:
Top: 26x19 in.