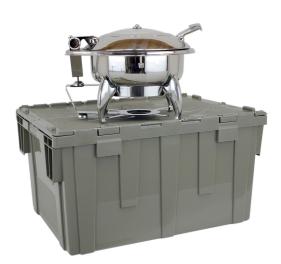

## Model: 1BTC301

Deluxe Cater-Crate Fits New Age Large Chafing Dish, 1BT15301 Deluxe Cater-Crate for Large New Age Chafing Dish Chafer not included

Transport, store and protect your catering equipment. Heavy duty, reusable containers for storage and transporting banquet and catering equipment. Cater-Crates have permanently attached lids that interlock for strength in stacking. Recessed lids ensure maximum load stability. Lids close securely and can be fastened or locked. Stack for maximized storage or nest when empty.

- Stackable, nest when empty
- Permanently attached lids
- For foodservice equipment transport and storage

Measures: 28x20x15 in. Fits: 1BT15301