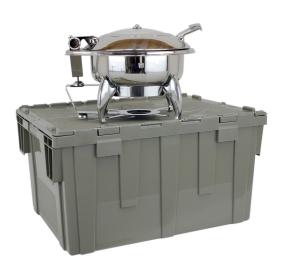

## Model: 1BTC303

Deluxe Cater-Crate Fits New Age Medium Chafing Dish, 1BT15303 Deluxe Cater-Crate for Medium New Age Chafing Dish Chafer not included

Transport, store and protect your catering equipment. Heavy duty, reusable containers for storage and transporting banquet and catering equipment. Cater-Crates have permanently attached lids that interlock for strength in stacking. Recessed lids ensure maximum load stability. Lids close securely and can be fastened or locked. Stack for maximized storage or nest when empty.

- Stackable, nest when empty
- Permanently attached lids
- For foodservice equipment transport and storage

Measures: 28x20x15 in. Fits: 1BT15303