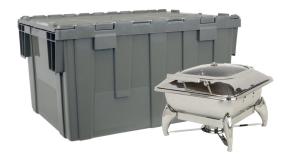

## Deluxe Cater-Crate Fits New Age Square Chafing Dish, 1BT15601

Model: 1BTC601

Deluxe Cater-Crate Fits New Age Square Chafing Dish, 1BT15601 Deluxe Cater-Crate for Square New Age Chafing Dish

Chafer not included

Transport, store and protect your catering equipment. Heavy duty, reusable containers for storage and transporting banquet and catering equipment. Cater-Crates have permanently attached lids that interlock for strength in stacking. Recessed lids ensure maximum load stability. Lids close securely and can be fastened or locked. Stack for maximized storage or nest when empty.

- Stackable, nest when empty
- Permanently attached lids
- For foodservice equipment transport and storage

Measures: 28x20x15 in.

Fits: 1BT15601