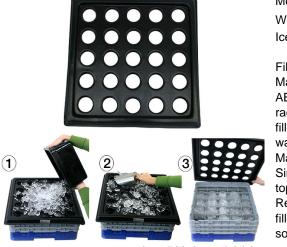

## Water Glass Rack Ice Filler, Fits 25 Glass Rack

glass rack & food pan not included

Model: 1BWGF20 Water Glass Rack Ice Filler, Fits 25 Glass Rack Ice Glass Filler

Fill up to 25 glasses with ice at a time. Makes quick work of filling water glasses with ice. ABS plastic ice filler sits on top of a standard Cambro glass rack holding 25 water glasses. Ice is poured onto the ice glass filler, landing neatly in water glasses beneath. Fill hundreds of water glasses with ice in minutes.

Make banquet prep quick and easy - saving time and money! Simply place the ice filler on top of the glass rack, pour ice on top and quickly spread it around so it falls into the holes. Remove the ice filler and voila! You have 25 water glasses filled with ice and ready for your guests. Who knew it could be so easy!!