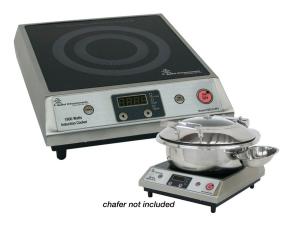

## Model: 1BZLIC18P3

Induction Cooker, 1800W, Glass Top Glass Top Induction Cooker, 1800W Digital display with push button controls, thermostatic control from 140ºF to 465ºF, 180 minute timer with count-down function and a starting performance from -4ºF to 104ºF (160V - 270V).

- Black ceramic glass cooking surface
- Automatic cookware detection and self-protection
  programs
  - Self-detection of suitable cookware

Automatic alarm and switch-off to prevent dry-boiling and over-heating

- Detect cookware movement with automatic alarm
- · Switches off after 2 hours of non-use

15000 BTU Power Consumption: 1800W Power Requirements: 110V 50/60Hz, 1ph Dimension: 11.5x13x2.5in