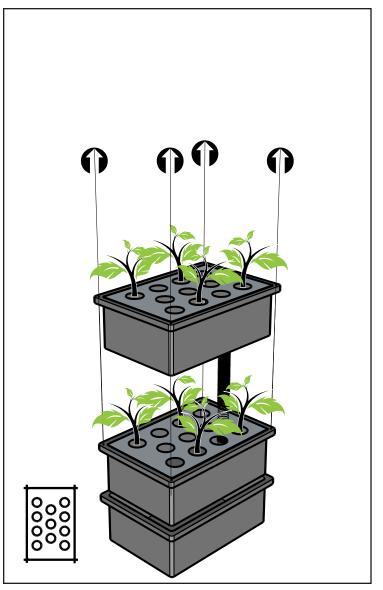

## HHA2311-N

The **HHA2311-N** is an engineered indoor vertical aeroponics growing system featuring two hardened, polycarbonate, lightproof, 15 gallon grow trays and a 15 gallon reservoir. Grow trays include inserts designed for 11 three-inch net baskets. Reservoir and grow trays are suspended from four adjustable, high-strength aircraft cables.

Patented 1800 GPH magnetic pump and high-pressure aeration system provides nutrients and hydration to grow tray.

Designed for small to medium sized plants like lettuce, spices and herbs.

Custom hanging frames available. Does not include ceiling hooks or lights.