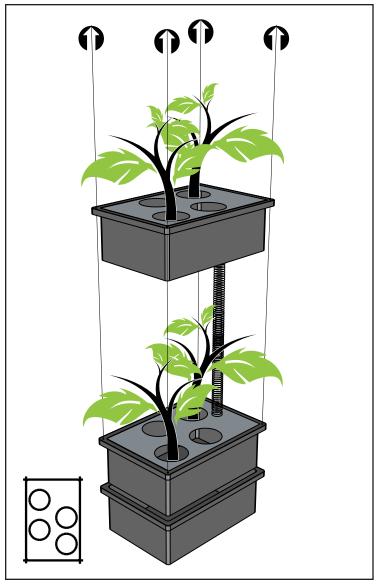

### Description

The **HHA264-N** is an engineered indoor vertical aeroponics growing system featuring two hardened, polycarbonate, lightproof, 15 gallon grow trays and a 15 gallon reservoir. Grow trays include inserts designed for 4 six-inch net baskets. Reservoir and grow trays are suspended from four adjustable, high-strength aircraft cables.

Patented 1800 GPH magnetic pump and high-pressure aeration system provides nutrients and hydration to grow trays.

Designed for medium and large sized plants like tomatoes.

Custom hanging frames available. Does not include ceiling hooks or lights.