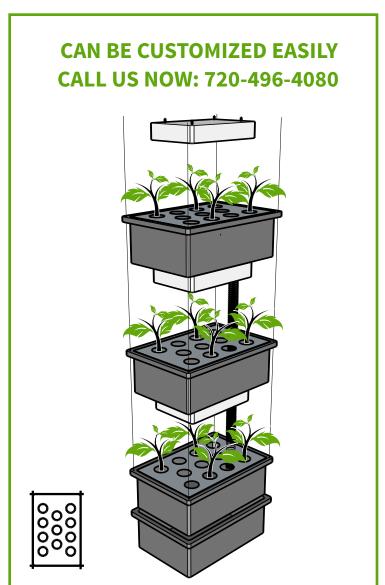

## Description

The **HHA3211-D5140** This Aeroponics system is great for Sea of Green, but too powerful for Lettuce. It includes tirple trays with eleven (11) 2 inch net pots and three 700 watt 120 volt LED lights. This is a full spectrum light, it has both a grow and blooming spectrum with heavy emphasis on blooming. Included is UV and IR lighting for trichomb production.

Designed for small to medium sized plants like lettuce, spices and herbs.

Custom hanging frames available. Every system can easily be configured.

Paten Pending

- Easy-to-use and Looks Great
- Unbreakable trays with lifetime guarantee
- Cost-effective
- Grows plants up to 4 times faster
- LEDs are 25 times more efficient
- Nutrients are easy to use and adjust
- Uses 1/100th the water of conventional farming

## Lettuce & Herb

Hanging Aeroponics System for Small and Medium Plants

HHA3211-D5140