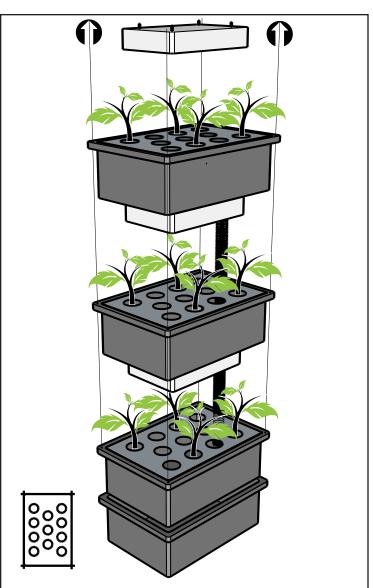

## Description

The **HHA3311-F224** is an engineered indoor vertical aeroponics growing system featuring three hardened, polycarbonate, lightproof, 15 gallon grow trays and a 15 gallon reservoir. Grow trays include inserts designed for 11 three-inch net baskets. Reservoir and grow trays are suspended from four adjustable, high-strength aircraft cables.

Lighting consists of a 48 watt fluorescent grow light per grow tray. Patented 2400 GPH magnetic pump and high-pressure aeration system provides nutrients and hydration to grow trays.

Designed for small to medium sized plants like lettuce, spices and herbs.

Custom hanging frames available. Does not include ceiling hooks.

- Looks great
- Grows plants up to 4 times faster
- LEDs are 25 times more efficient
- Nutrients are easy to use and adjust
- Uses 1/100th the water of conventional farming

### Lettuce & Herb

Hanging Aeroponics System for Small and Medium Plants

#### HHA3311-F224