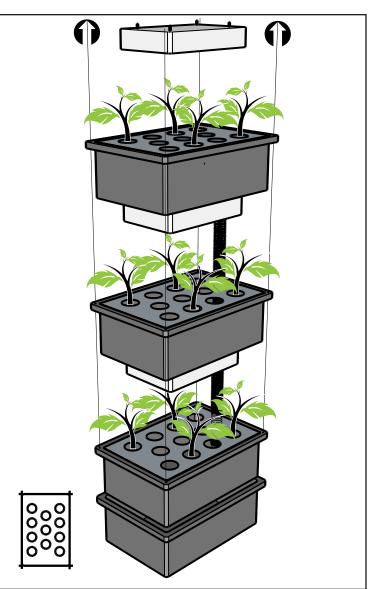

# Description

The **HHA3311-D3200** is an engineered indoor vertical aeroponics growing system featuring three hardened, polycarbonate, lightproof, 15 gallon grow trays and a 15 gallon reservoir. Grow trays include inserts designed for 11 three-inch net baskets. Reservoir and grow trays are suspended from four adjustable, high-strength aircraft cables.

Lighting consists of a 600 watt LED grow light per grow tray. Patented 2400 GPH magnetic pump and high-pressure aeration system provides nutrients and hydration to grow trays.

Designed for small to medium sized plants like lettuce, spices and herbs.

Custom hanging frames available. Does not include ceiling hooks.

- 🍊 Easy-to-use
- Looks great
- Cost-effective
- Grows plants up to 4 times faster
- LEDs are 25 times more efficient
- Nutrients are easy to use and adjust
- Uses 1/100th the water of conventional farming