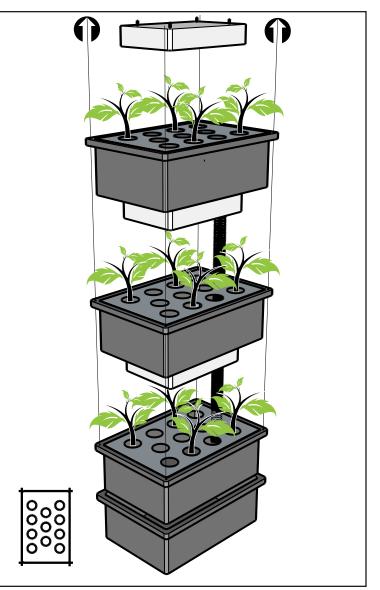

## Description

The **HHA3311-D5140** is an engineered indoor vertical aeroponics growing system featuring three hardened, polycarbonate, lightproof, 15 gallon grow trays and a 15 gallon reservoir. Grow trays include inserts designed for 11 three-inch net baskets. Reservoir and grow trays are suspended from four adjustable, high-strength aircraft cables.

Lighting consists of a 700 watt LED grow light per grow tray. Patented 2400 GPH magnetic pump and high-pressure aeration system provides nutrients and hydration to grow trays.

Designed for small to medium sized plants like lettuce, spices and herbs.

Custom hanging frames available. Does not include ceiling hooks.

Looks great

Cost-effective

- Grows plants up to 4 times faster
- LEDs are 25 times more efficient

Nutrients are easy to use and adjust

Uses 1/100th the water of conventional farming