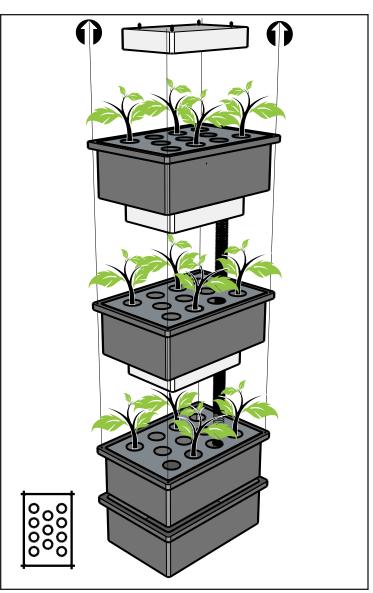

## Description

The **HHA3311-D580** is an engineered indoor vertical aeroponics growing system featuring three hardened, polycarbonate, lightproof, 15 gallon grow trays and a 15 gallon reservoir. Grow trays include inserts designed for 11 three-inch net baskets. Reservoir and grow trays are suspended from four adjustable, high-strength aircraft cables.

Lighting consists of a 400 watt LED grow light per grow tray. Patented 2400 GPH magnetic pump and high-pressure aeration system provides nutrients and hydration to grow trays.

Designed for small to medium sized plants like lettuce, spices and herbs.

Custom hanging frames available. Does not include ceiling hooks.

- 🍊 Easy-to-use
- Looks great
- Cost-effective
- Grows plants up to 4 times faster
- LEDs are 25 times more efficient
- Nutrients are easy to use and adjust
- Uses 1/100th the water of conventional farming