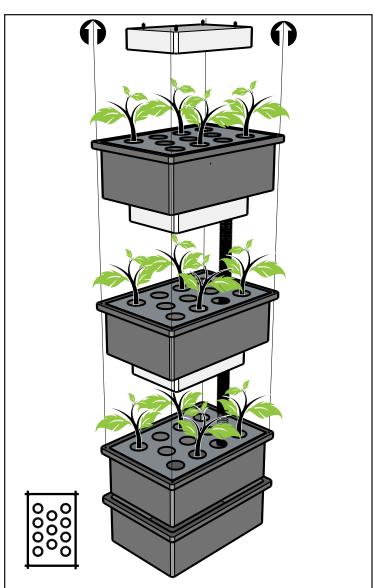

## Description

The **HHA3311-FS24** is an engineered indoor vertical aeroponics growing system featuring three hardened, polycarbonate, lightproof, 15 gallon grow trays and a 15 gallon reservoir. Grow trays include inserts designed for 11 three-inch net baskets. Reservoir and grow trays are suspended from four adjustable, high-strength aircraft cables.

Lighting consists of a 24 watt fluorescent grow light per grow tray. Patented 2400 GPH magnetic pump and high-pressure aeration system provides nutrients and hydration to grow trays.

Designed for small to medium sized plants like lettuce, spices and herbs.

Custom hanging frames available. Does not include ceiling hooks.

- 🍊 Easy-to-use
- Looks great
- Cost-effective
- Grows plants up to 4 times faster
- LEDs are 25 times more efficient
- Nutrients are easy to use and adjust
- Uses 1/100th the water of conventional farming

### Lettuce & Herb

Hanging Aeroponics System for Small and Medium Plants

#### HHA3311-FS24