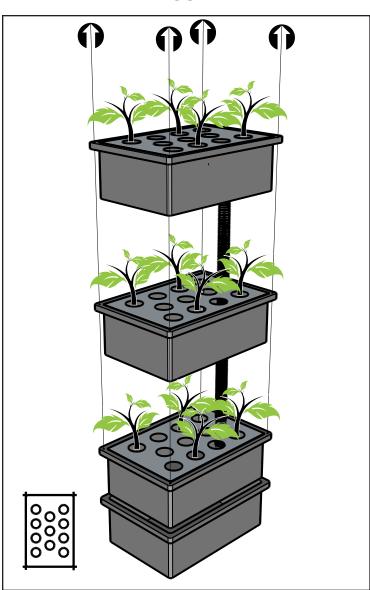

## Description

The **HHA3311-N** is an engineered indoor vertical aeroponics growing system featuring three hardened, polycarbonate, lightproof, 15 gallon grow trays and a 15 gallon reservoir. Grow trays include inserts designed for 11 three-inch net baskets. Reservoir and grow trays are suspended from four adjustable, high-strength aircraft cables.

Patented 2400 GPH magnetic pump and high-pressure aeration system provides nutrients and hydration to grow trays.

Designed for small to medium sized plants like lettuce, spices and herbs.

Custom hanging frames available. Does not include ceiling hooks or lights.

## Lettuce & Herb

Hanging Aeroponics System for Small and Medium Plants