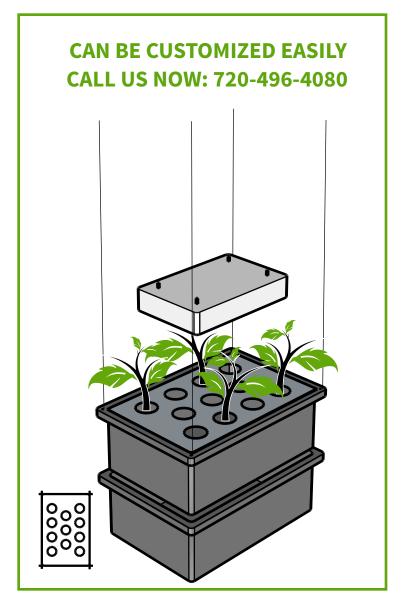

Designed for small to medium sized plants like lettuce, spices and herbs.

Custom hanging frames available. Every system can easily be configured.

Paten Pending

- Easy-to-use and Looks Great
- Unbreakable trays with lifetime guarantee
- Cost-effective
- Grows plants up to 4 times faster
- LEDs are 25 times more efficient
- Nutrients are easy to use and adjust
- Uses 1/100th the water of conventional farming

## Lettuce & Herb

Hanging Aeroponics System for Small and Medium Plants

HHAS211-D5140