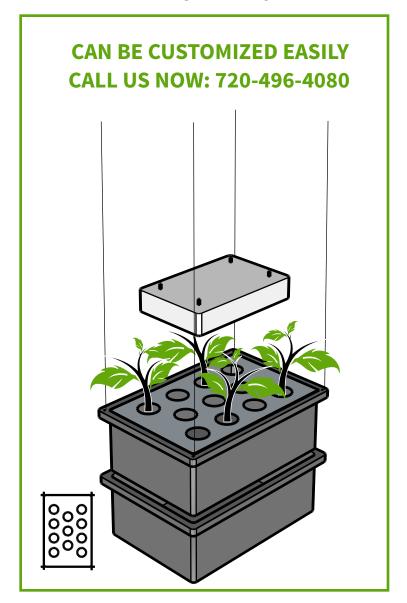

Designed for small to medium sized plants like lettuce, spices and herbs.

Custom hanging frames available. Every system can easily be configured.

Paten Pending

- Easy-to-use and Looks Great
- Unbreakable trays with lifetime guarantee
- Cost-effective
- Grows plants up to 4 times faster
- LEDs are 25 times more efficient
- Nutrients are easy to use and adjust
- Uses 1/100th the water of conventional farming

## Lettuce & Herb

Hanging Aeroponics System for Small and Medium Plants

HHAS211-F48