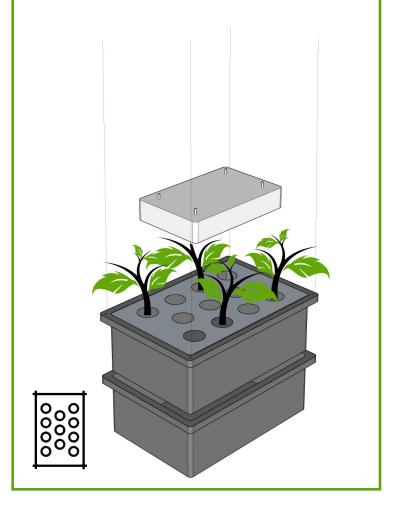

# This **HHA2211-N** Aeroponics indoor grow system is a single tray with eleven (11) 2 inch net pots that are great for herbs, spices, lettuce, Sea of Greens, and all applications where natural light or existing light is used. All products are flexible as it allows you to change the insert for any size plant and change the lighting to suit all of your growing needs.

Designed for small to medium sized plants like lettuce, spices and herbs.

Custom hanging frames available. Every system can easily be configured.

Paten Pending

- Easy-to-use and Looks Great
- Unbreakable trays with lifetime guarantee
- Cost-effective
- Grows plants up to 4 times faster
- LEDs are 25 times more efficient
- Nutrients are easy to use and adjust
- Uses 1/100th the water of conventional farming

### General Specifications

| Assembled Size                 | 18 x 26 x 96 inches                   |
|--------------------------------|---------------------------------------|
| Shipping Weight/<br>Dimensions | Box 1/1 - 50 lbs, 28 x 20 x 20 inches |
| Certifications                 | CE, ETL, NSF                          |
| Pump                           | 1800GPH Magnetic Drive                |
| Cables                         | Four 400lbs aircraft cables           |