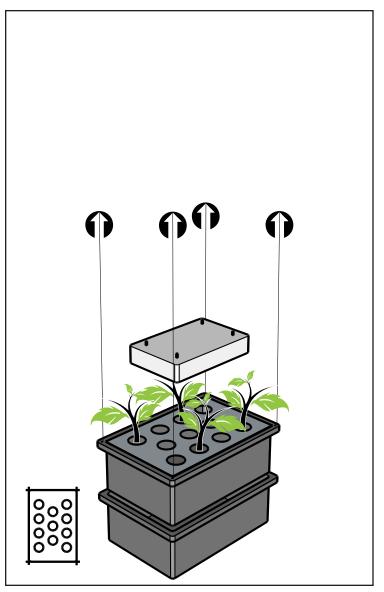

#### HHAS311-D5140

adjustable, high-strength aircraft cables.

Lighting consists of a 700 watt LED grow light. Patented 1800 GPH magnetic pump and high-pressure aeration system provides nutrients and hydration to grow tray.

Designed for small to medium sized plants like lettuce, spices and herbs.

Custom hanging frames available. Does not include ceiling hooks.

Looks great

- 🚺 Cost-effective
- 🚺 Grows plants up to 4 times faster
- LEDs are 25 times more efficient
- Nutrients are easy to use and adjust
- Uses 1/100th the water of conventional farming