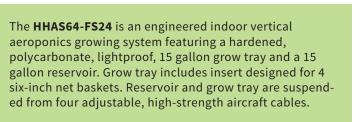

### HHAS64-FS24

Lighting consists of a 24 watt fluorescent grow light. Patented 1800 GPH magnetic pump and high-pressure aeration system provides nutrients and hydration to grow tray.

Designed for medium and large sized plants like tomatoes.