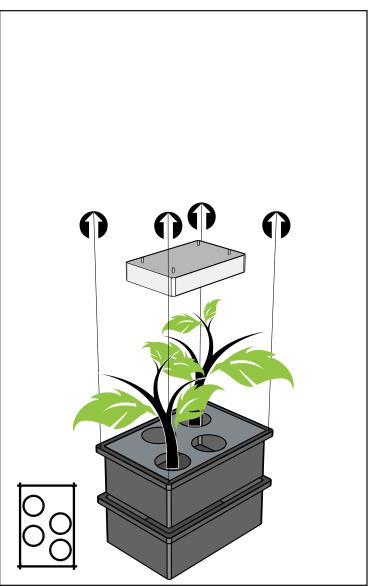

### HHAS64-FS24

Lighting consists of a 24 watt fluorescent grow light. Patented 1800 GPH magnetic pump and high-pressure aeration system provides nutrients and hydration to grow tray.

Designed for medium and large sized plants like tomatoes.

# General Specifications

| Assembled Size                 | 18 x 26 x 96 inches                     |
|--------------------------------|-----------------------------------------|
| Shipping Weight/<br>Dimensions | Box 1/1 - 55 lbs, 28 x 20 x 20 inches   |
| Certifications                 | CE, ETL, NSF                            |
| Pump                           | 1800GPH Magnetic Drive                  |
| Cables                         | Four 400lbs aircraft cables             |
| Lighting                       | One 1pcs 24 watt fluorescent light unit |