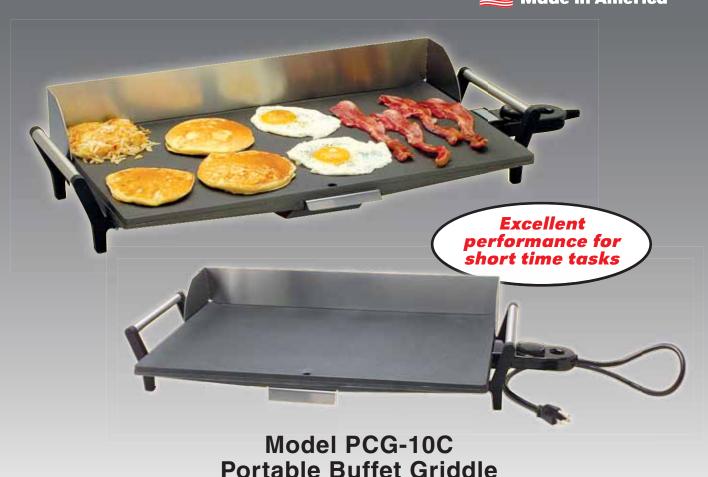

## **FEATURES**

- Large, heavy cast cooking area: 21" x 12"
- Charcoal grey, high-tech, non-stick commercial cooking surface
- Cool-touch stainless steel handles
- Removable stainless steel backsplash/ spatter guard attaches easily
- Base immersible for easy cleaning
- Large stainless steel removable grease tray

- Even heat up to 400° F
- Standard voltage for maximum flexibility:
  120 volts -1500 watts 12.5 amps
- 3-prong commercial SJTO cordset
- UL Safety & Sanitary, C-UL
- One year limited warranty
- Meant to be used for 2 hours or less at a time

| Model  | Color         | Unit Dimensions            | Unit Wt. | Ship Wt.  | Carton Dimensions              | Cu. Ft. | UPC#           |
|--------|---------------|----------------------------|----------|-----------|--------------------------------|---------|----------------|
| PCG-1C | Charcoal Grey | w:29", h:5-1/2", d:12-1/2" | 8.2 lbs. | 13.5 lbs. | w:28-1/4", h:9-1/4", d:16-3/4" | 2.53    | 654796-63010-3 |