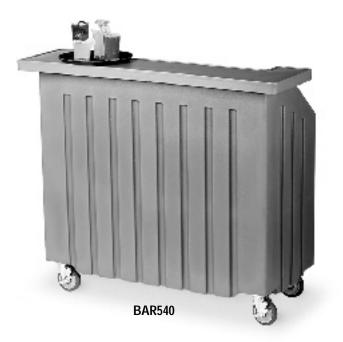

## **Portable Cambar®**

Model BAR540

### **Features & Benefits**

- Design combines form with function to create an efficient profit making beverage service station.
- Rounded corners and molded compartments are shock absorbent to protect valuable glassware and bottles during transport.
- Recessed work area prevents spillage and provides ample room for drink preparation.
- Seamless, double-wall, high-density polyethylene construction. Won't rust, peel, crack, chip or dent.
- Top shelf removes for easy and complete cleaning.
- Deep ice sink holds up to 100 lbs. (45,5 Kg.) of ice.
- NSF listed threaded faucet drain with standard hose hook-up is located under ice sink and provides easy draining and cleaning.
- Four each 5" (12,7 cm) swivel casters w/ brakes ensure easy maneuvering at any event.
- Removable speed rail holds 5 bottles for added convenience.
- Non-electrical.
- · No assembly required.
- · Available in 10 colors.