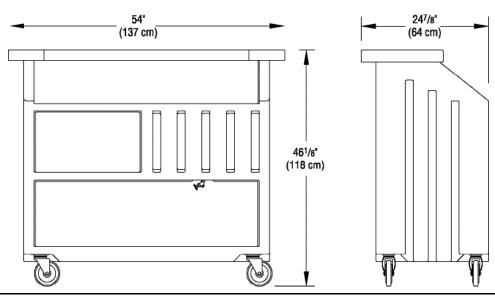

| Code   | Description                                                                                 | Overall Dimensions<br>L x W x H              | Case Ibs./cube<br>Kg/m³   |
|--------|---------------------------------------------------------------------------------------------|----------------------------------------------|---------------------------|
| BAR540 | Cambar with a 5-bottle speed rail and deep 100 lb. (45,5 Kg.) capacity ice sink with drain. | 54" x 241/6" x 461/6"<br>(137 x 64 x 118 cm) | 140 (39.57)<br>63,5 (1,1) |