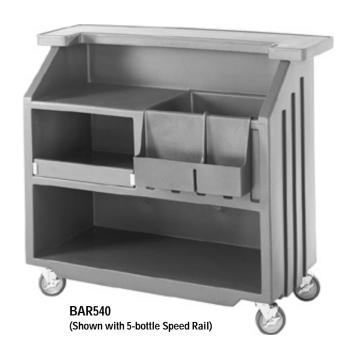

### **Features & Benefits**

- Design combines form with function to create an efficient profit making beverage service station.
- Rounded corners and molded compartments are shock absorbent to protect valuable glassware and bottles during transport.
- Recessed work area prevents spillage and provides ample room for drink preparation.
- Seamless, double-wall, high-density polyethylene construction. Won't rust, peel, crack, chip or dent.
- Top shelf removes for easy and complete cleaning.
- Deep ice sink holds up to 100 lbs. (45,5 Kg.) of ice.
- NSF listed threaded faucet drain with standard hose hook-up is located under ice sink and provides easy draining and cleaning.
- Four each 5" (12,7 cm) swivel casters w/ brakes ensure easy maneuvering at any event.
- Removable speed rail holds 5 bottles for added convenience.
- Non-electrical.
- · No assembly required.
- · Available in 10 colors.

### **Architect Specs**

The non-electrical portable bar shall be a Cambar\*, model BAR540 manufactured by Cambro Mfg. Co., Huntington Beach, CA 92648 U.S.A. It shall be constructed of molded high-density polyethylene and foam-injected polyurethane. It shall have 4 each 5" (12,7 cm) swivel casters w/ brakes on impact plates. It shall have one 5-bottle speed rail with a towel grip and 2 built-in partitions. It shall have a deep 100 lb. (45 Kg.) capacity ice bin. It shall be available in 10 colors.