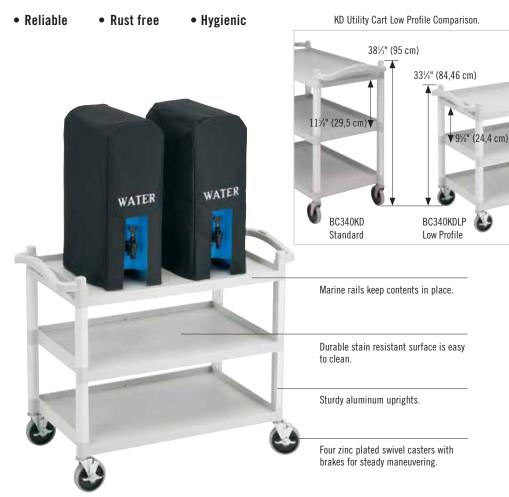

# **KD Utility Cart Low Profile**

The KD Utility Cart Low Profile can be used to set up a self-serve beverage station or hold equipment and supplies for easy access in a variety of foodservice operations such as schools, convention centers and hospitals. Use to maneuver smaller products around the kitchen area. This economically priced cart provides ergonomic access to equipment on the top shelf, it's easy to clean and resistant against rust.

Reinforced shelves for superior strength and durability.

| CODE                         | BC340KDLP                                   |
|------------------------------|---------------------------------------------|
| DESCRIPTION                  | KD Utility Cart Low Profile                 |
| CASTER DIA./TYPE             | 5" (12,7 cm), 4 swivel caster with brake    |
| LOAD CAPACITY                | 400 lbs. (180 kg)                           |
| PRODUCT DIMENSIONS L x D x H | 40" x 22" x 33½" (101,6 x 55,88 x 84,46 cm) |
| CARTON DIMENSIONS L x D x H  | 35½" x 22¼" x 14¾" (90,2 x 56,5 x 37,5 cm)  |
| UNIT WEIGHT                  | 32.22 lbs. (14,61 kg)                       |
| CASE LBS. (CUBE)             | 37.95 (6.74)                                |
| CASE KG (M³)                 | 17,21 (0,19)                                |

Case Pack: 1 Colors: Speckled Gray (480).