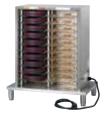

### Cambro® Camduction® Complete Heat System

Designed to perform consistently under the most demanding conditions of healthcare foodservice. Camduction Charger is made of high-grade, durable stainless steel that remains cool to the touch. Able to charge 20 Camduction bases at once in 4 minutes, it will provide a hot base every 12 seconds. Camduction is the Complete Heat System.