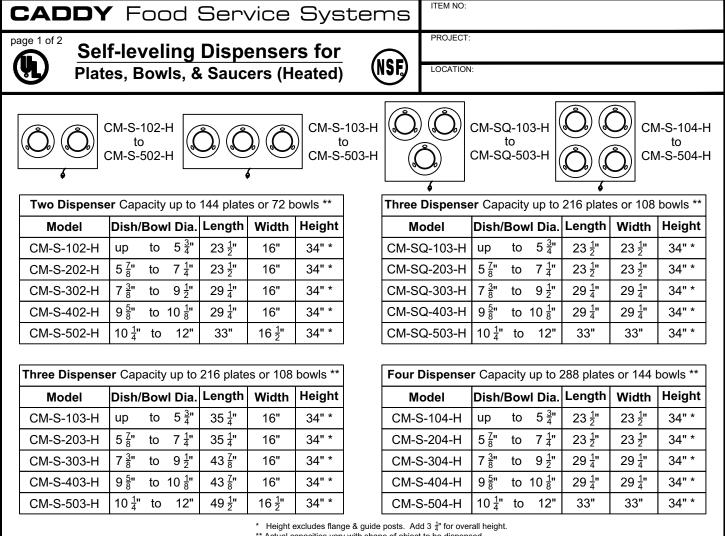

\*\* Actual capacities vary with shape of object to be dispensed.

Self-leveling cylinders to be field adjustable without the use of tools for china dishes without requiring prior identification, irrespective of weight, height, or brand. Calibrating mechanism to have multiple extension springs peripherally suspended from a circular storage bank. Selective engaging of springs with dish carrier assembly to permit balancing and dispensing of any load within range of model selected. Cylinders to have 18 gauge stainless steel raised top flange, in high luster finish, with three 3" high plastic guide posts equally spaced.