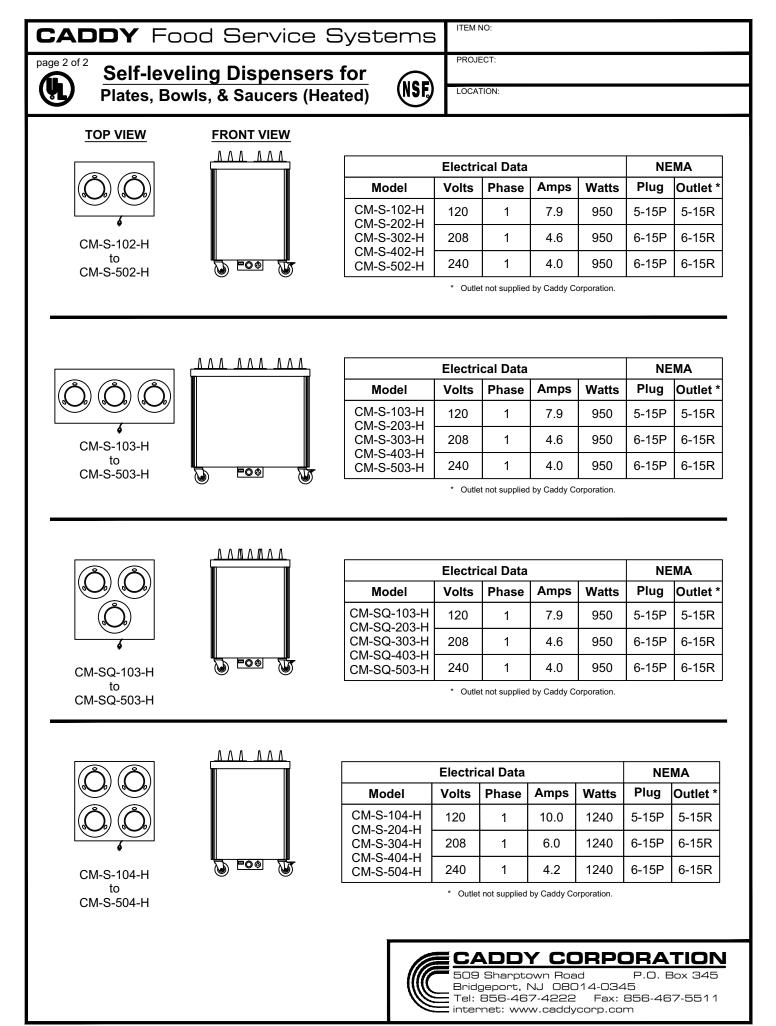

Electrical control box to be stainless steel and installed for easy removal for service. Control box to be furnished with on/off switch, pilot light with infinite Hi-Lo heat control for temperature settings 1 through 9, and a recessed male three-pronged NEMA twist-lock receptacle. Unit to be supplied with a 6'-0" long cord with a NEMA twist-lock female connector at one end and a three prong male plug at the other end. Heating elements of stainless steel, hi-intensity.