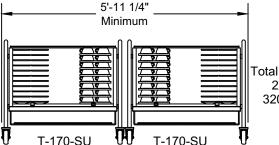

# Suggested Cup & Saucer Caddy Combinations

Total Capacity:\*\*
112 cups
240 saucers

Total Capacity:\*\*
224 cups

Total Capacity:\*\*
224 cups
160 saucers

Total Capacity:\*\*
224 cups
320 saucers

\*\* Actual capacities vary with shape of object to be dispensed.