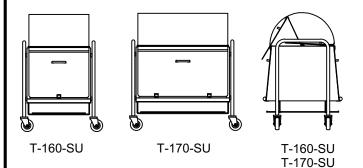

## Cup & Saucer Caddys for

Dispensing from underneath beverage stations

PROJECT:

LOCATION:

- Space saver
  - Speeds service
  - Keeps aisles clear
- Undershelf for empty cup tray storage

| Dimensions |                                  |                                  |        |
|------------|----------------------------------|----------------------------------|--------|
| Model      | Length                           | Width                            | Height |
| T-160-SU   | 25 <sup>3</sup> / <sub>4</sub> " | 26 <sup>1</sup> / <sub>4</sub> " | 30"    |
| T-170-SU   | 35 ½"                            | 26 <sup>1</sup> / <sub>4</sub> " | 30"    |