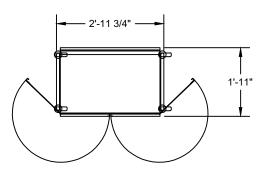

#### **Accessories**

- ACC-38 Circular bumpers. (Add 4" to length and width)
- ACC-41 Caster brakes on two diagonal casters.