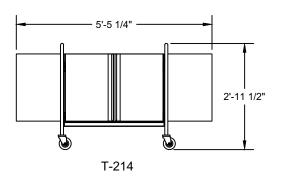

### **General Specifications**

Bussing Caddy to be Caddy Corporation model T-214.

Unit to be constructed of 16 gauge stainless steel with rounded coved corner interior and two 18 gauge stainless steel shelves. Frame to be 1" O.D. 16 gauge stainless steel tubing and fitted with 4" diameter heavy-duty swivel type casters with  $\frac{3}{4}$ " stems and polyurethane tires. Stainless steel spacers to be between tubular frame and body to eliminate dirt pockets. Front and back to have continuous neoprene bumpers set into stainless steel channel frames. All stainless steel to be type 304 with No. 4 finish and be all welded construction. Front to have two hinged acrylic plate doors with full height stainless steel pull handles and magnetic catch latch.