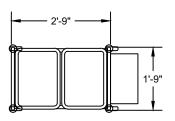

### **General Specifications**

Bussing Caddy to be Caddy Corporation model T-209.

Frame to be of 1" O.D. 16 gauge stainless steel. Unit to have three shelves of 18 gauge stainless steel with raised rounded edges on all sides, flanged down to form a 1  $\frac{1}{2}$ " wide channel. Shelf corners shaped to fit contour of tubular frame and continuously welded to each leg at all contact points which eliminates unsanitary crevices. Casters to be 4" diameter heavy-duty swivel type with  $\frac{3}{4}$ " stems and polyurethane tires.

Unit to include two 15" x 20" x 5" plastic dish boxes (PL-1520), one 10" x 18" cutlery pan, one 20" x 20" x 1  $\frac{1}{2}$ " stainless steel glass rack tray, and one 15  $\frac{1}{2}$ " x 6  $\frac{1}{2}$ " x 16" removable stainless steel refuse container.