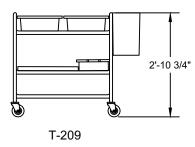

### **General Specifications**

Bussing Caddy to be Caddy Corporation model T-209.

Frame to be of 1" O.D. 16 gauge stainless steel. Unit to have three shelves of 18 gauge stainless steel with raised rounded edges on all sides, flanged down to form a 1  $\frac{1}{2}$ " wide channel. Shelf corners shaped to fit contour of tubular frame and continuously welded to each leg at all contact points which eliminates unsanitary crevices. Casters to be 4" diameter heavy-duty swivel type with  $\frac{3}{4}$ " stems and polyurethane tires.

Unit to include two 15" x 20" x 5" plastic dish boxes (PL-1520), one 10" x 18" cutlery pan, one 20" x 20" x 1  $\frac{1}{2}$ " stainless steel glass rack tray, and one 15  $\frac{1}{2}$ " x 6  $\frac{1}{2}$ " x 16" removable stainless steel refuse container.