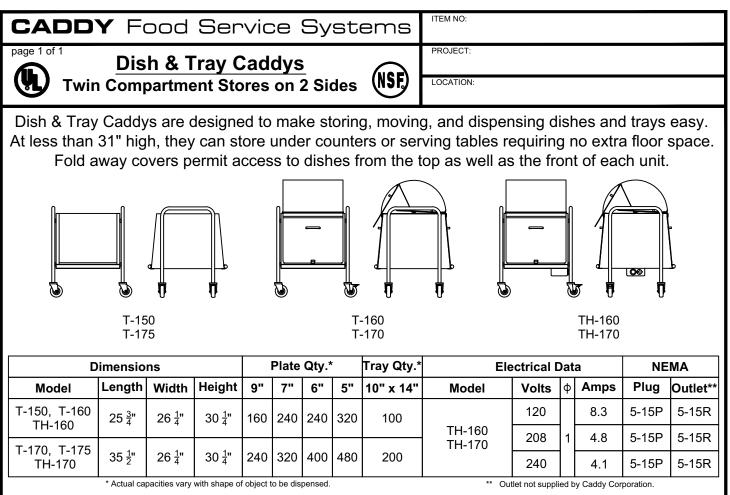

## **General Specifications**

Dish & Tray Caddy to be Caddy Corporation model

Unit to be constructed of 16 gauge stainless steel with rounded coved corner interior. Frame to be 1" O.D. 16 gauge stainless steel tubing and fitted with 4" diameter

heavy-duty swivel type casters with  $\frac{3}{4}$ " stems and polyurethane tires. Stainless steel spacers to be between tubular frame and body to eliminate dirt pockets. Front and back to have continuous neoprene bumpers set into stainless steel channel frames. All stainless steel to be type 304 with No. 4 finish and be all welded construction.

## Enclosed Model Specifications:

Dish & Tray Caddy to be fitted with folding covers, for sanitary dish storage, of  $\frac{1}{8}$ " thick fiberglass reinforced plastic, fastened with 16 gauge stainless steel hinges. Covers furnished with self-operating positive locking clips. Covers shall not protrude beyond frame of unit when in open position.

## Heated Model Specifications:

Heating element to be 1 KW, mounted under plate storage compartments. Heating element and wiring to be completely concealed. Electrical control box to be stainless steel and installed for easy removal for service. Control box to include infinite Hi-Lo heat control for temperature settings 1 through 9 and a recessed male three-pronged NEMA twist-lock receptacle. Unit to be supplied with a 6'-0" long cord with a NEMA twist-lock female connector.