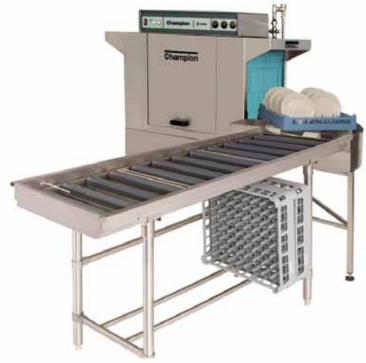

#### STANDARD FEATURES

- Compact, flexible design 90° or 180° to fit high volume operations
- Quality stainless steel construction
- · Fully-automatic operation
- Extend the drying space for clean wares and save operator steps
- Easy-to-reach rack storage
- Sloped drain
- Cantilever load table load racks from the front, offering layout flexibility and saving valuable space
- Optional hood for splash protection, cantilever tables are available with an optional stainless steel hood with vent cowl opening
- · Optional table limit switch

# **TABLE SYSTEMS**

For Rack Conveyor Series Dishwashing Machines

Champion Industries, Inc. 2674 N. Service Road Jordan Station, Ontario, Canada LOR 1S0 Tel: 905/562-4195 Fax: 905/562-4618 Champion Industries, Inc. 3765 Champion Blvd., Winston-Salem, NC 27105 Tel: 800/532-8591 Fax: 336/661-1979

## **TABLE SYSTEMS**

For Rack Conveyor Series Dishwashing Machines