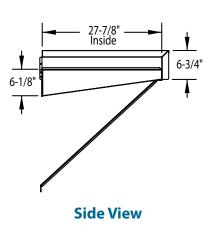

### 30" Cantilever Sideloader For 20" racks up to 30" long

### 24" Cantilever Sideloader For standard 20" x 20" racks

**Plan View** 