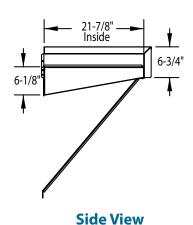

ng weight: <b>180 lbs.</b> |
| Volume crated: 107 cu. ft.           | Volume crated: 60 cu. ft.        |
|                                      |                                  |
| 90° CCT                              | 84 RCT                           |
| 90° CCT<br>Shipping weight: 250 lbs. | 84 RCT Shipping weight: 200 lbs. |

**Note:** 90° and 180° CCT must be ordered with roller conveyor table.

# **TABLE SYSTEMS**

For Rack Conveyor Series Dishwashing Machines



#### 180° Corner Conveyor Table







### **Utilities**

A Drain

A 1-1/2" O.D. connection on CCT

### **TABLE SYSTEMS**

For Rack Conveyor Series Dishwashing Machines





### 30" Cantilever Sideloader For 20" racks up to 30" long











### 24" Cantilever Sideloader For standard 20" x 20" racks



**Plan View**