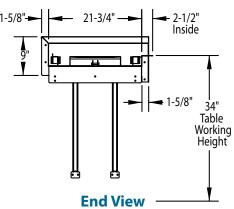

### 30" Cantilever Sideloader For 20" racks up to 30" long

### 24" Cantilever Sideloader For standard 20" x 20" racks

**Plan View** 