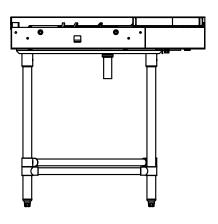

### 30" Cantilever Sideloader For 20" racks up to 30" long

### 24" Cantilever Sideloader For standard 20" x 20" racks

**Plan View** 