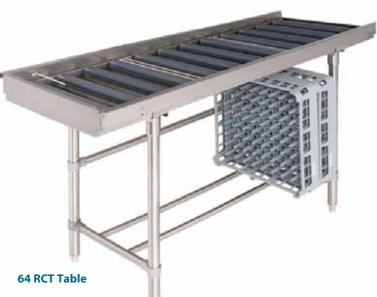

#### 90° Corner Conveyor Table

| 180° CCT                             | 64 RCT                           |
|--------------------------------------|----------------------------------|
| Shipping weight: <b>300 lbs.</b>     | Shipping weight: <b>180 lbs.</b> |
| Volume crated: 107 cu. ft.           | Volume crated: 60 cu. ft.        |
|                                      |                                  |
| 90° CCT                              | 84 RCT                           |
| 90° CCT<br>Shipping weight: 250 lbs. | 84 RCT Shipping weight: 200 lbs. |

**Note:** 90° and 180° CCT must be ordered with roller conveyor table.