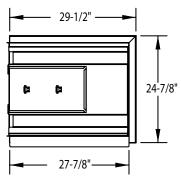

#### 180° Corner Conveyor Table

### **Utilities**

A Drain

A 1-1/2" O.D. connection on CCT