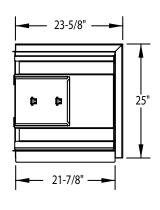

#### 180° Corner Conveyor Table

### **Utilities**

A Drain

A 1-1/2" O.D. connection on CCT