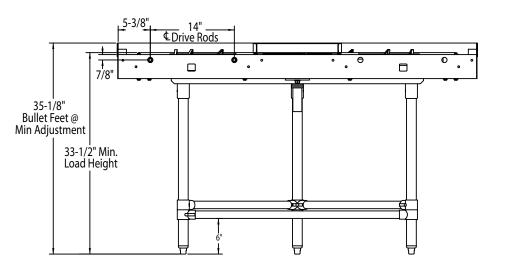

# **TABLE SYSTEMS**

For Rack Conveyor Series Dishwashing Machines

### 30" Cantilever Sideloader For 20" racks up to 30" long