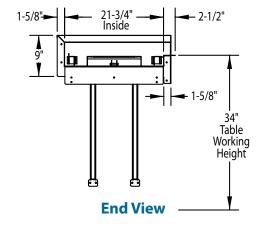

### 30" Cantilever Sideloader For 20" racks up to 30" long

### 24" Cantilever Sideloader For standard 20" x 20" racks

**Plan View** 