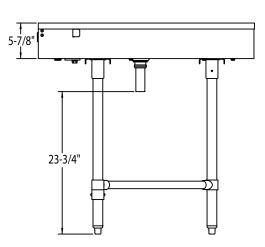

### 30" Cantilever Sideloader For 20" racks up to 30" long

### 24" Cantilever Sideloader For standard 20" x 20" racks

**Plan View** 