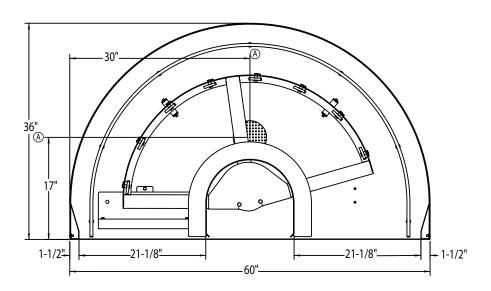

#### 90° Corner Conveyor Table

| 180° CCT                             | 64 RCT                           |
|--------------------------------------|----------------------------------|
| Shipping weight: <b>300 lbs.</b>     | Shipping weight: <b>180 lbs.</b> |
| Volume crated: 107 cu. ft.           | Volume crated: 60 cu. ft.        |
|                                      |                                  |
| 90° CCT                              | 84 RCT                           |
| 90° CCT<br>Shipping weight: 250 lbs. | 84 RCT Shipping weight: 200 lbs. |

**Note:** 90° and 180° CCT must be ordered with roller conveyor table.

#### 180° Corner Conveyor Table

### **Utilities**

A Drain

A 1-1/2" O.D. connection on CCT