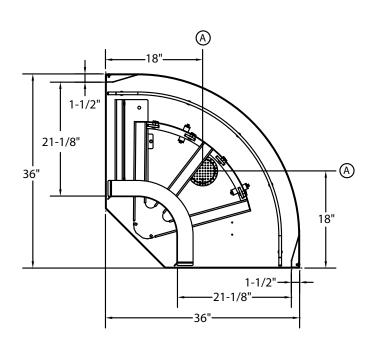

#### 90° Corner Conveyor Table

| 180° CCT                             | 64 RCT                           |
|--------------------------------------|----------------------------------|
| Shipping weight: <b>300 lbs.</b>     | Shipping weight: <b>180 lbs.</b> |
| Volume crated: 107 cu. ft.           | Volume crated: 60 cu. ft.        |
|                                      |                                  |
| 90° CCT                              | 84 RCT                           |
| 90° CCT<br>Shipping weight: 250 lbs. | 84 RCT Shipping weight: 200 lbs. |

**Note:** 90° and 180° CCT must be ordered with roller conveyor table.

### **Utilities**

A Drain

A 1-1/2" O.D. connection on CCT