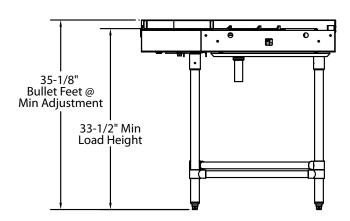

### 30" Cantilever Sideloader For 20" racks up to 30" long

### 24" Cantilever Sideloader For standard 20" x 20" racks

**Plan View** 