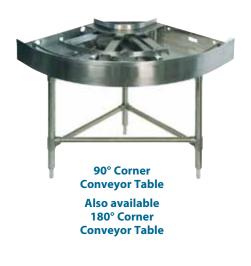

#### 90° Corner Conveyor Table

| 180° CCT                             | 64 RCT                           |
|--------------------------------------|----------------------------------|
| Shipping weight: <b>300 lbs.</b>     | Shipping weight: <b>180 lbs.</b> |
| Volume crated: 107 cu. ft.           | Volume crated: 60 cu. ft.        |
|                                      |                                  |
| 90° CCT                              | 84 RCT                           |
| 90° CCT<br>Shipping weight: 250 lbs. | 84 RCT Shipping weight: 200 lbs. |

**Note:** 90° and 180° CCT must be ordered with roller conveyor table.

#### 180° Corner Conveyor Table