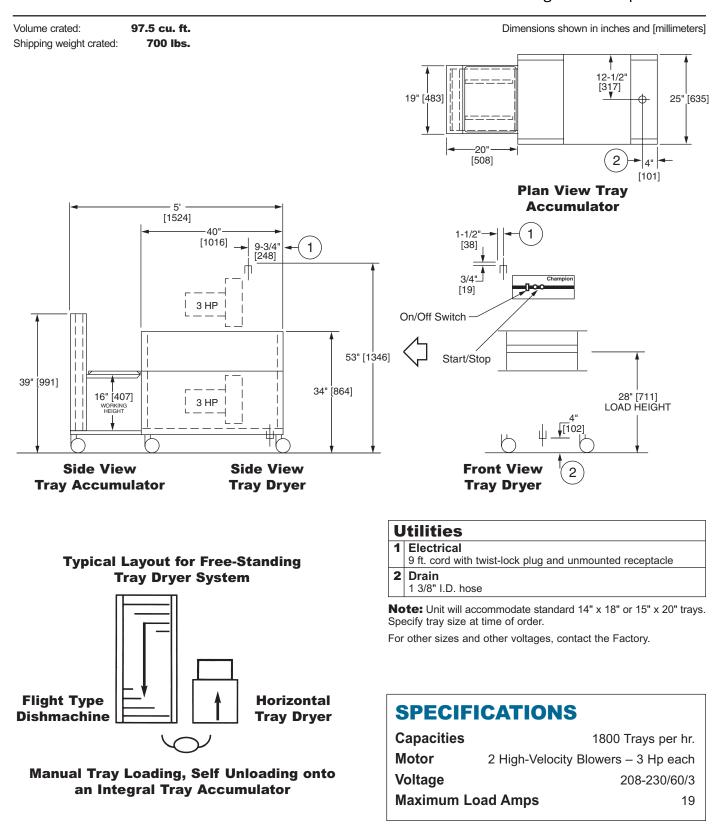

## • Total stainless steel construction

- Air filters washable for extended life
- Insulated stainless steel enclosure panels
- Two 3 Hp high-velocity blower motors
- · Right or left operation
- Six (6) casters
- 9 ft. cord with twist lock plug and unmounted receptacle
- · Tray accumulator limit switch

#### SPECIFIER STATEMENT

Specified unit will be Champion model CTD-1800H no heat horizontal loading tray dryer.

Features washable air filters for extended life, two - 3 Hp motors, and tray accumulator limit switch. Constructed of Type 304 SST. 1 year parts and labor warranty.