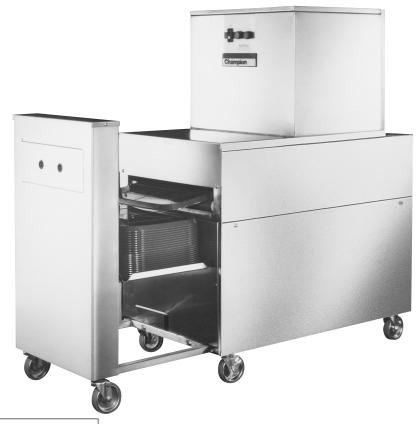

## **CTD-1800F**

No Heat Horizontal Loading Tray Dryer

## • Total stainless steel construction

- Air filters washable for extended life
- Insulated stainless steel enclosure panels
- Two 3 Hp high-velocity blower motors
- · Right or left operation
- Six (6) casters
- 9 ft. cord with twist lock plug and unmounted receptacle
- · Tray accumulator limit switch

# **CTD-1800H**

No Heat Horizontal Loading Tray Dryer **Champion**<sup>®</sup> The Dishwashing Machine Specialists