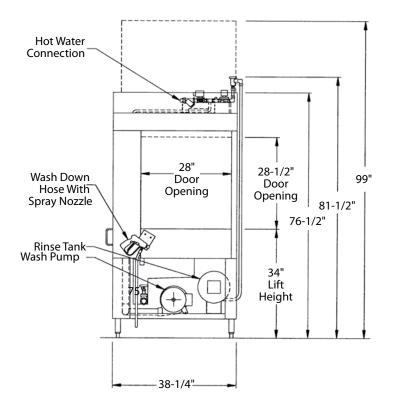

| Washer                                      | Automatic washing machine designed to wash all pots, pans and utensils commonly used in baking and cooking operations. Machine is pass-thru type with tabling on each end.                                                                                                                                                                                                                                                                                                                                                                                          |  |  |  |  |
|---------------------------------------------|---------------------------------------------------------------------------------------------------------------------------------------------------------------------------------------------------------------------------------------------------------------------------------------------------------------------------------------------------------------------------------------------------------------------------------------------------------------------------------------------------------------------------------------------------------------------|--|--|--|--|
| Cabinet                                     | 39" wide x 38-1/4" deep x 76-1/2" high. Overall height with door open: 99". Door opening:<br>28" wide x 28-1/2" high. Constructed of 12, 14 & 16 gauge, type 304 #3 finish, stainless steel.<br>All seams tig-welded, cleaned and polished.                                                                                                                                                                                                                                                                                                                         |  |  |  |  |
| Door                                        | Lift-up door type. Two doors, single control handle. Counter balanced with self-lubricating guides, stainless steel cables on nylon rollers with cable guards to ensure tracking. Doors are interlocked with limit switch to prevent machine operation while doors are open. Door construction: 16 gauge, type 304 #3 finish, stainless steel.                                                                                                                                                                                                                      |  |  |  |  |
| Recirculating Wash Tank                     | Heated by 12 kW total 208/240 at 480 volt electric immersion heater, thermostatically controlled wash temperature and low water protection system. 20 gallons, 14 gauge stainless steel, sloped to drain. Infrared gas and steam coil heating options available.                                                                                                                                                                                                                                                                                                    |  |  |  |  |
| Wash Tank Filter                            | Perforated, stainless steel basket type, double filter system for increased effectiveness and easy cleaning without emptying wash tank.                                                                                                                                                                                                                                                                                                                                                                                                                             |  |  |  |  |
| Wash Tank Fill Valve                        | Size 1/2" brass material, solenoid type, automatic.                                                                                                                                                                                                                                                                                                                                                                                                                                                                                                                 |  |  |  |  |
| Wash Tank Drain Valve                       | Size 1-1/4" brass material, gate type for manual or electrically operated ball valve for automatic option.                                                                                                                                                                                                                                                                                                                                                                                                                                                          |  |  |  |  |
| Wash Pump                                   | 7-1/2 Hp, 208/240 or 480 volt, 3 phase, 60 cycle. Close coupled; 120 gallons per minute at 35 to 45 psi, mounted on 12 gauge stainless steel formed channel base.                                                                                                                                                                                                                                                                                                                                                                                                   |  |  |  |  |
| Rotating Wash Hub and<br>Spray Arm Assembly | Water driven, stainless steel spray arm assembly with stainless steel jets, removable end caps and hand-operated, quick-release mechanism for easy cleaning and reassembly. Mounted on stainless steel base.                                                                                                                                                                                                                                                                                                                                                        |  |  |  |  |
| Sanitizing Rinse Tank                       | Stainless steel, 6 gallon capacity, with one 6 kW 208/240 or 480 volt electric booster heater to provide 180°/190° F hot sanitizing rinse. Uses 2.8 gallons per 22 second cycle. Infrared gas and steam coil heating options available.                                                                                                                                                                                                                                                                                                                             |  |  |  |  |
| Water Supply Valve                          | Size 1/2" brass material, solenoid type, automatic.                                                                                                                                                                                                                                                                                                                                                                                                                                                                                                                 |  |  |  |  |
| Final Rinse Piping                          | Type 304 stainless steel tubing with brass compression fittings and brass or optional stainless steel full cone rinse jets.                                                                                                                                                                                                                                                                                                                                                                                                                                         |  |  |  |  |
| Control & Information Center                | 110 volt control circuit with push pad operation of "Power On," "Stop" and "Short, Medium or<br>Long Wash Cycles." A digital display indicates "Time Remaining" for each cycle. LED's indicate<br>wash, rinse and unload functions. A buzzer is also included to provide an audible indication of<br>time to unload. A pre-programmed circuit board allows the push pad to be used as a "Diagnostic<br>Center" by displaying "Error Codes" for ease of troubleshooting. Moisture resistant gauges<br>measure Wash Temperature, Wash Pressure and Rinse Temperature. |  |  |  |  |
| External Rinse Spray Hose                   | Externally mounted rinse hose with spray gun for easy cleaning and maintenance of machine.                                                                                                                                                                                                                                                                                                                                                                                                                                                                          |  |  |  |  |
| Steam Exhaust Vent                          | Steam exhaust vent 6-3/4" diameter, consisting of 16 gauge rolled collar for PVC pipe connection                                                                                                                                                                                                                                                                                                                                                                                                                                                                    |  |  |  |  |
|                                             | bolted to the top of the machine. Machine pre-wired with control timer for the addition of a fan.                                                                                                                                                                                                                                                                                                                                                                                                                                                                   |  |  |  |  |