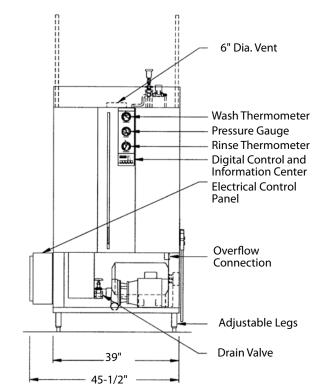

#### **Machine Construction**

12, 14, & 16 gauge Stainless steel. All seams Heliarc welded.

#### Door

Stainless Steel, counter-balanced with self-lubricating guides. Stainless steel cables on nylon rollers with guards to prevent jumping.

#### Filter

Perforated, removable, Stainless Steel screens.

#### Water Pump

7-1/2 Hp., 208/240 or 440/480 volt, 1 phase or 3 phase, 60 cycle with output of 120 gallons per minute at 35 to 45 P.S.I.

#### **Digital Control & Information Center**

120 volt control circuit with push pad operation of "Power On", "Stop" and "Short, Medium or Long Wash Cycles". A digital display indicates "Time Remaining" for each cycle. LED's indicate wash, rinse and unload functions. A buzzer is also included to provide an audible indication of time to unload. A preprogrammed circuit board allows the push pad to be used as a "Diagnostic Center" by displaying "Error Codes" for ease of troubleshooting.

#### Gauges

Wash temperature, rinse temperature, wash jet pressure. Special moisture resistant design.

#### Wash Tank

Stainless Steel with electric, infrared gas, steam or steam coil heating. Thermostatically controlled, low water protected, sloped to drain 20 gallon capacity.

#### **Rinse Tank**

Stainless Steel with electric, infrared gas or steam coil heating to provide 180°F/190°F hot sanitizing rinse.