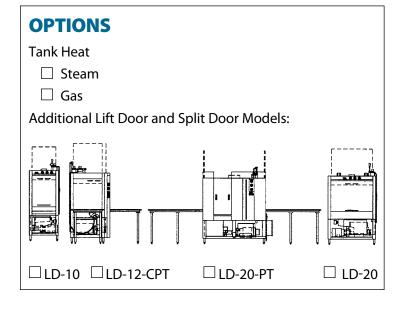

| Project _ |  |  |  |
|-----------|--|--|--|
| Item No.  |  |  |  |
| Quantity. |  |  |  |
| Quantity  |  |  |  |

LD-12-

### **STANDARD FEATURES**

- Heavy-duty stainless steel construction
- External rinse hose and spray gun
- Self-contained water heating
- · Moisture resistant control gauges
- Recirculating wash water
- Adjustable wash and rinse cycles
- Removable dual filtration system
- Electric, steam or infrared gas water heating
- Precision engineered spray patterns
- Digital Control & Information Center
- One-year parts and labor warranty







Champion Industries, Inc. P. O. Box 4149, Winston-Salem, NC 27115 Tel: 336/661-1556 Fax: 336/661-1979

2674 N. Service Road, Jordan Station, Ontario, Canada LOR 1S0 Tel: 800/263-5798 Fax: 905/562-4618

#### www.championindustries.com



# LD-12-PT

Pot, Pan and Utensil Washer





# Champion®

The Dishwashing Machine Specialists

Dimensions shown in inches

## **SPECIFICATIONS**

#### **Machine Construction**

12, 14, & 16 gauge Stainless steel. All seams Heliarc welded.

#### Door

Stainless Steel, counter-balanced with self-lubricating guides. Stainless steel cables on nylon rollers with guards to prevent jumping.

#### Filter

Perforated, removable, Stainless Steel screens.

#### Water Pump

7-1/2 Hp., 208/240 or 440/480 volt, 1 phase or 3 phase, 60 cycle with output of 120 gallons pe