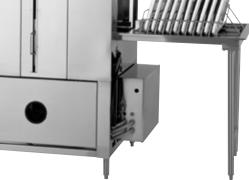

# LD-12-PT

Pot, Pan and Utensil Washer

| Washer                                      | Automatic washing machine designed to wash all pots, pans and utensils commonly used in baking and cooking operations. Machine is pass-thru type with tabling on each end.                                                                                                                                                                                                                                                                                                                                                                                          |  |  |  |  |
|---------------------------------------------|---------------------------------------------------------------------------------------------------------------------------------------------------------------------------------------------------------------------------------------------------------------------------------------------------------------------------------------------------------------------------------------------------------------------------------------------------------------------------------------------------------------------------------------------------------------------|--|--|--|--|
| Cabinet                                     | 39" wide x 38-1/4" deep x 76-1/2" high. Overall height with door open: 99". Door opening:<br>28" wide x 28-1/2" high. Constructed of 12, 14 & 16 gauge, type 304 #3 finish, stainless steel.<br>All seams tig-welded, cleaned and polished.                                                                                                                                                                                                                                                                                                                         |  |  |  |  |
| Door                                        | Lift-up door type. Two doors, single control handle. Counter balanced with self-lubricating guides, stainless steel cables on nylon rollers with cable guards to ensure tracking. Doors are interlocked with limit switch to prevent machine operation while doors are open. Door construction: 16 gauge, type 304 #3 finish, stainless steel.                                                                                                                                                                                                                      |  |  |  |  |
| Recirculating Wash Tank                     | Heated by 12 kW total 208/240 at 480 volt electric immersion heater, thermostatically controlled wash temperature and low water protection system. 20 gallons, 14 gauge stainless steel, sloped to drain. Infrared gas and steam coil heating options available.                                                                                                                                                                                                                                                                                                    |  |  |  |  |
| Wash Tank Filter                            | Perforated, stainless steel basket type, double filter system for increased effectiveness and easy cleaning without emptying wash tank.                                                                                                                                                                                                                                                                                                                                                                                                                             |  |  |  |  |
| Wash Tank Fill Valve                        | Size 1/2" brass material, solenoid type, automatic.                                                                                                                                                                                                                                                                                                                                                                                                                                                                                                                 |  |  |  |  |
| Wash Tank Drain Valve                       | Size 1-1/4" brass material, gate type for manual or electrically operated ball valve for automatic option.                                                                                                                                                                                                                                                                                                                                                                                                                                                          |  |  |  |  |
| Wash Pump                                   | 7-1/2 Hp, 208/240 or 480 volt, 3 phase, 60 cycle. Close coupled; 120 gallons per minute at 35 to 45 psi, mounted on 12 gauge stainless steel formed channel base.                                                                                                                                                                                                                                                                                                                                                                                                   |  |  |  |  |
| Rotating Wash Hub and<br>Spray Arm Assembly | Water driven, stainless steel spray arm assembly with stainless steel jets, removable end caps and hand-operated, quick-release mechanism for easy cleaning and reassembly. Mounted on stainless steel base.                                                                                                                                                                                                                                                                                                                                                        |  |  |  |  |
| Sanitizing Rinse Tank                       | Stainless steel, 6 gallon capacity, with one 6 kW 208/240 or 480 volt electric booster heater to provide 180°/190° F hot sanitizing rinse. Uses 2.8 gallons per 22 second cycle. Infrared gas and steam coil heating options available.                                                                                                                                                                                                                                                                                                                             |  |  |  |  |
| Water Supply Valve                          | Size 1/2" brass material, solenoid type, automatic.                                                                                                                                                                                                                                                                                                                                                                                                                                                                                                                 |  |  |  |  |
| Final Rinse Piping                          | Type 304 stainless steel tubing with brass compression fittings and brass or optional stainless steel full cone rinse jets.                                                                                                                                                                                                                                                                                                                                                                                                                                         |  |  |  |  |
| Control & Information Center                | 110 volt control circuit with push pad operation of "Power On," "Stop" and "Short, Medium or<br>Long Wash Cycles." A digital display indicates "Time Remaining" for each cycle. LED's indicate<br>wash, rinse and unload functions. A buzzer is also included to provide an audible indication of<br>time to unload. A pre-programmed circuit board allows the push pad to be used as a "Diagnostic<br>Center" by displaying "Error Codes" for ease of troubleshooting. Moisture resistant gauges<br>measure Wash Temperature, Wash Pressure and Rinse Temperature. |  |  |  |  |
| External Rinse Spray Hose                   | Externally mounted rinse hose with spray gun for easy cleaning and maintenance of machine.                                                                                                                                                                                                                                                                                                                                                                                                                                                                          |  |  |  |  |
| Steam Exhaust Vent                          | Steam exhaust vent 6-3/4" diameter, consisting of 16 gauge rolled collar for PVC pipe connection                                                                                                                                                                                                                                                                                                                                                                                                                                                                    |  |  |  |  |
|                                             | bolted to the top of the machine. Machine pre-wired with control timer for the addition of a fan.                                                                                                                                                                                                                                                                                                                                                                                                                                                                   |  |  |  |  |