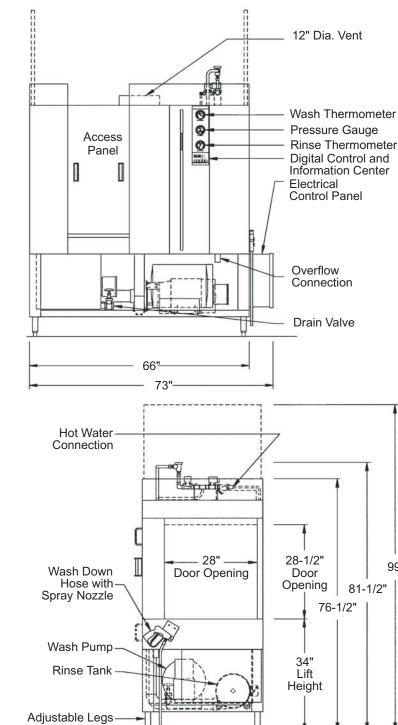

# SPECIFICATIONS MODEL LD-20-PT POT, PAN & UTENSIL WASHER

The Dishwashing Machine Specialists

| Cabinet                      | 66" wide x 36-1/4" deep x 76-1/2" high. Overall height with door open: 99".<br>Door opening: 28" wide x 28-1/2" high. Constructed of 12, 14 & 16 gauge, type 304<br>#3 finish, STAINLESS STEEL. All seams tig-welded, cleaned and polished.                                                                                                                                                                                                                                                                                                                            |  |  |
|------------------------------|------------------------------------------------------------------------------------------------------------------------------------------------------------------------------------------------------------------------------------------------------------------------------------------------------------------------------------------------------------------------------------------------------------------------------------------------------------------------------------------------------------------------------------------------------------------------|--|--|
| Door                         | Lift-up door type. Two doors, single control, handle. Counter balanced with self-<br>lubricating guides, STAINLESS STEEL cables on nylon rollers with cable guards to<br>insure tracking. Doors are interlocked with limit switch to prevent machine operation<br>while doors are open. Door construction: 16 gauge, type 304 #3 finish, STAINLESS<br>STEEL.                                                                                                                                                                                                           |  |  |
| Recirculating Wash Tank      | Heated by one 18 KW 208/240 or 480 Volt electric immersion heater, thermostatically controlled wash temperature and low water protection system. 50 gallons, 14 gauge STAINLESS STEEL, sloped to drain. Infrared gas and steam heating options available.                                                                                                                                                                                                                                                                                                              |  |  |
| Wash Tank Filter             | Perforated, STAINLESS STEEL basket type. Double filter system for increased effectiveness and easy cleaning without emptying wash tank.                                                                                                                                                                                                                                                                                                                                                                                                                                |  |  |
| Wash Tank Fill Valve         | Size 1/2" brass material, solenoid type, automatic.                                                                                                                                                                                                                                                                                                                                                                                                                                                                                                                    |  |  |
| Wash Tank Drain Valve        | Size 1-1/4" brass material, gate type for manual or electrically operated ball valve for automatic option.                                                                                                                                                                                                                                                                                                                                                                                                                                                             |  |  |
| Wash Pump                    | 15 hp, 208/240 or 480 volt, 3 phase, 60 cycle. Close coupled; 250 gallons per minute at 35 to 45 psi, mounted on 12 gauge STAINLESS STEEL formed channel base.                                                                                                                                                                                                                                                                                                                                                                                                         |  |  |
| Rotating wash Hub & Spray    | Arm Assembly<br>Water driven, STAINLESS STEEL spray arm assembly with STAINLESS STEELjets,<br>removable end caps and hand operated quick release mechanism for easycleaning<br>and reassembly. Mounted on STAINLESS STEEL base.                                                                                                                                                                                                                                                                                                                                        |  |  |
| Sanitizing Rinse Tank        | STAINLESS STEEL, 10 gallon capacity, with one 12 kW 208/240 or 480 Volt electric booster heater to provide 180°/190° F hot sanitizing rinse. Uses 4.4 gallons per 30-second cycle. Infrared gas and steam coil heating options available.                                                                                                                                                                                                                                                                                                                              |  |  |
| Rinse Supply Valve           | Size 3/4" brass material, solenoid type, automatic.                                                                                                                                                                                                                                                                                                                                                                                                                                                                                                                    |  |  |
| Final Rinse Piping           | Type 304 STAINLESS STEEL tubing with brass compression fittings and brass or optional STAINLESS STEEL full cone rinse jets.                                                                                                                                                                                                                                                                                                                                                                                                                                            |  |  |
| Control & Information Center | 120 volt control circuit with push pad operation of "POWER ON," "STOP" and<br>"SHORT, MEDIUM or LONG WASH CYCLES." A digital display indicates "TIME<br>REMAINING" for each cycle. LED's indicate wash, rinse and unload functions. A buzzer<br>is also included to provide an audible indication of time to unload. A pre-programmed<br>circuit board allows the push pad to be used as a "DIAGNOSTIC CENTER" by<br>displaying "ERROR CODES" for ease of troubleshooting. Moisture resistant gauges<br>measure Wash Temperature, Wash Pressure and Rinse Temperature. |  |  |
| External Rinse Hose          | Externally mounted rinse hose with insulated spray gun handle for easy cleaning and maintenance of machine.                                                                                                                                                                                                                                                                                                                                                                                                                                                            |  |  |
| Steam Exhaust Vent           | Steam exhaust vent 12-7/8" diameter, consisting of 14 gauge rolled STAINLESS STEEL, collar for PVC pipe connection bolted to the top of the machine. Machine pre-wired with control timer for the addition of a fan.                                                                                                                                                                                                                                                                                                                                                   |  |  |