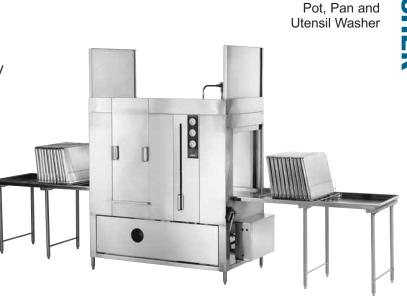

# LD-20-PT

Pot, Pan and Utensil Washer

36-1/4"

The Dishwashing Machine Specialists

Dimensions shown in inches