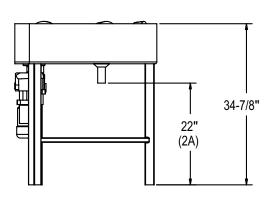

#### **Utilities**

- 1 **Electrical** See rack machine electrical requirements. MRC will run on same amps
- 2 Drain
  - A 1-1/4" O.D. connection. Motorized Rack Curve.
  - **B** 1-7/16" O.D. connection. Roller Conveyor Table.