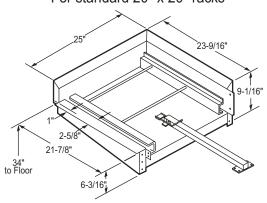

### 24" Cantilever Sideloader

For standard 20" x 20" racks

## **Left-to-right Operation**

**Right-to-left Operation** 