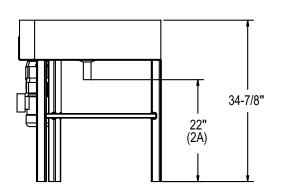

#### 90° Motorized Rack Curve with Table

Rollers Not Shown for Clarity

| 180° MRC                   | 64 RCT                    |
|----------------------------|---------------------------|
| Shipping weight: 300 lbs.  | Shipping weight: 180 lbs. |
| Volume crated: 107 cu. ft. | Volume crated: 60 cu. ft. |
| 90° MRC                    | 84 RCT                    |
| Shipping weight: 250 lbs.  | Shipping weight: 200 lbs. |
| Volume crated: 47 cu. ft.  | Volume crated: 72 cu. ft. |

#### **Utilities**

- 1 **Electrical** See rack machine electrical requirements. MRC will run on same amps
- 2 Drain
  - A 1-1/4" O.D. connection. Motorized Rack Curve.
  - **B** 1-7/16" O.D. connection. Roller Conveyor Table.