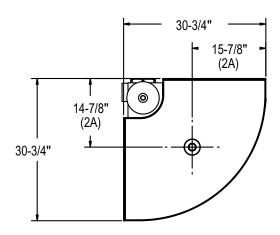

#### **Utilities**

- 1 **Electrical** See rack machine electrical requirements. MRC will run on same amps
- 2 Drain
  - A 1-1/4" O.D. connection. Motorized Rack Curve.
  - **B** 1-7/16" O.D. connection. Roller Conveyor Table.