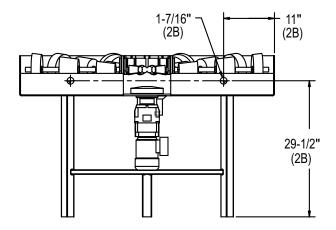

#### 180° Motorized Rack Curve with Table

Rollers Not Shown for Clarity

#### **Utilities**

- 1 **Electrical** See rack machine electrical requirements. MRC will run on same amps
- 2 Drain
  - A 1-1/4" O.D. connection. Motorized Rack Curve.
  - **B** 1-7/16" O.D. connection. Roller Conveyor Table.