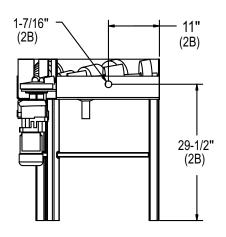

#### 90° Motorized Rack Curve with Table

Rollers Not Shown for Clarity

| 180° MRC                   | 64 RCT                    |
|----------------------------|---------------------------|
| Shipping weight: 300 lbs.  | Shipping weight: 180 lbs. |
| Volume crated: 107 cu. ft. | Volume crated: 60 cu. ft. |
| 90° MRC                    | 84 RCT                    |
| Shipping weight: 250 lbs.  | Shipping weight: 200 lbs. |
| Volume crated: 47 cu. ft.  | Volume crated: 72 cu. ft. |

#### **Utilities**

- 1 **Electrical** See rack machine electrical requirements. MRC will run on same amps
- 2 Drain
  - A 1-1/4" O.D. connection. Motorized Rack Curve.
  - **B** 1-7/16" O.D. connection. Roller Conveyor Table.