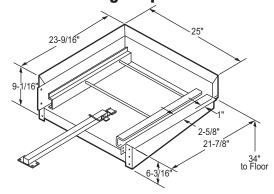

#### 30" Cantilever Sideloader

For 20" racks up to 30" long

### **Left-to-right Operation**

**Right-to-left Operation**