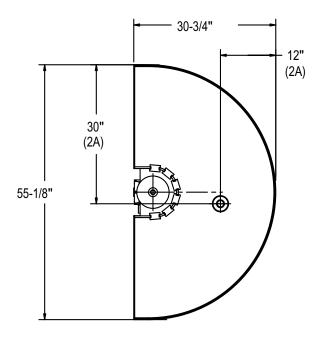

#### 90° Motorized Rack Curve with Table

Rollers Not Shown for Clarity

| 180° MRC                   | 64 RCT                    |
|----------------------------|---------------------------|
| Shipping weight: 300 lbs.  | Shipping weight: 180 lbs. |
| Volume crated: 107 cu. ft. | Volume crated: 60 cu. ft. |
| 90° MRC                    | 84 RCT                    |
| Shipping weight: 250 lbs.  | Shipping weight: 200 lbs. |
| Volume crated: 47 cu. ft.  | Volume crated: 72 cu. ft. |

#### **Utilities**

- 1 **Electrical** See rack machine electrical requirements. MRC will run on same amps
- 2 Drain
  - A 1-1/4" O.D. connection. Motorized Rack Curve.
  - **B** 1-7/16" O.D. connection. Roller Conveyor Table.