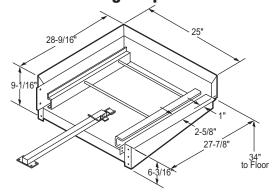

un on same amps
- 2 Drain
  - A 1-1/4" O.D. connection. Motorized Rack Curve.
  - **B** 1-7/16" O.D. connection. Roller Conveyor Table.

# **TABLE SYSTEMS**

For Rack Conveyor Series Dishwashing Machines



The Dishwashing Machine Specialists



- Cantilever table load racks from the front, offering layout flexibility and saving valuable space
- Durable welded heavy-gauge #304 stainless steel with removable rack guide for ease of cleaning
- Optional hood for splash protection, cantilever tables are available with an optional stainless steel hood with vent cowl opening

### 24" Cantilever Sideloader

For standard 20" x 20" racks



## **Left-to-right Operation**



**Right-to-left Operation** 

#### 30" Cantilever Sideloader

For 20" racks up to 30" long



### **Left-to-right Operation**



**Right-to-left Operation**