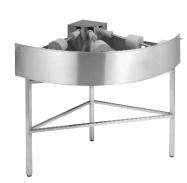

#### 90° Motorized Rack Curve with Table

Rollers Not Shown for Clarity

| 180° MRC                   | 64 RCT                    |
|----------------------------|---------------------------|
| Shipping weight: 300 lbs.  | Shipping weight: 180 lbs. |
| Volume crated: 107 cu. ft. | Volume crated: 60 cu. ft. |
| 90° MRC                    | 84 RCT                    |
| Shipping weight: 250 lbs.  | Shipping weight: 200 lbs. |
| Volume crated: 47 cu. ft.  | Volume crated: 72 cu. ft. |

**Note:** 90° and 180° MRC must be ordered with roller conveyor table.