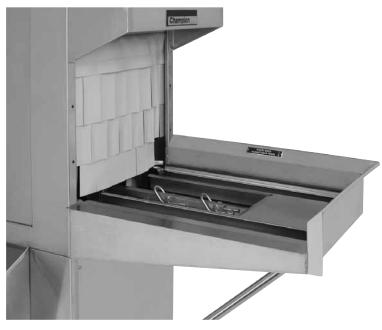

# **TABLE SYSTEMS**

For Rack Conveyor Series Dishwashing Machines

The Dishwashing Machine Specialists

- Cantilever table load racks from the front, offering layout flexibility and saving valuable space
- Durable welded heavy-gauge #304 stainless steel with removable rack guide for ease of cleaning
- Optional hood for splash protection, cantilever tables are available with an optional stainless steel hood with vent cowl opening