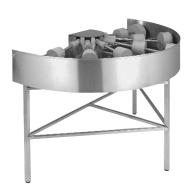

#### 180° Motorized Rack Curve with Table

Rollers Not Shown for Clarity

**Note:** 90° and 180° MRC must be ordered with roller conveyor table.