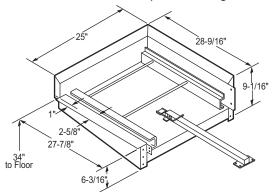

#### 90° Motorized Rack Curve with Table

Rollers Not Shown for Clarity

| 180° MRC                   | 64 RCT                    |
|----------------------------|---------------------------|
| Shipping weight: 300 lbs.  | Shipping weight: 180 lbs. |
| Volume crated: 107 cu. ft. | Volume crated: 60 cu. ft. |
| 90° MRC                    | 84 RCT                    |
| Shipping weight: 250 lbs.  | Shipping weight: 200 lbs. |
| Volume crated: 47 cu. ft.  | Volume crated: 72 cu. ft. |

**Note:** 90° and 180° MRC must be ordered with roller conveyor table.