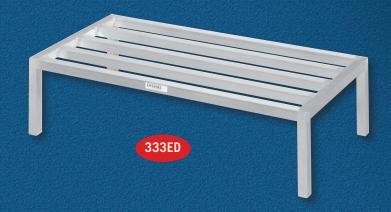

**ED - Series:** Tubular construction with 1-1/2" X 1-3/4" high tensile aluminum tubing. Sturdy straight tubular legs. 2,200lb. distributed weight capacity.

**CA - Series:** Top channel arch 2-7/8" construction with solid high tensile aluminum. Sturdy straight 1-1/2" tubular legs. 2,500lb. distributed weight capacity. Units over 5' long have 3 sets of legs.

## TUBULAR DUNNAGE RACK

| Model | H   | W   | D   | Weight |
|-------|-----|-----|-----|--------|
| 328ED | 12" | 36" | 20" | 10     |
| 329ED | 12" | 48" | 20" | 13     |
| 330ED | 12" | 60" | 20" | 14     |
| 332ED | 12" | 36" | 24" | 11     |
| 333ED | 12" | 48" | 24" | 15     |
| 334ED | 12" | 60" | 24" | 17     |