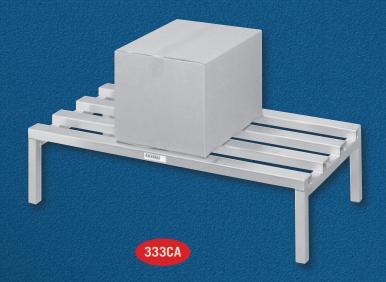

**ED - Series:** Tubular construction with 1-1/2" X 1-3/4" high tensile aluminum tubing. Sturdy straight tubular legs. 2,200lb. distributed weight capacity.

**CA - Series:** Top channel arch 2-7/8" construction with solid high tensile aluminum. Sturdy straight 1-1/2" tubular legs. 2,500lb. distributed weight capacity. Units over 5' long have 3 sets of legs.

## **CHANNEL ARCH DUNNAGE RACK**

| Model | H   | W   | D   | Weight |
|-------|-----|-----|-----|--------|
| 328CA | 12" | 36" | 18" | 9      |
| 329CA | 12" | 48" | 18" | 12     |
| 330CA | 12" | 60" | 18" | 14     |
| 331CA | 12" | 72" | 18" | 18     |
| 332CA | 12" | 36" | 24" | 12     |
| 333CA | 12" | 48" | 24" | 16     |
| 334CA | 12" | 60" | 24" | 18     |
| 335CA | 12" | 72" | 24" | 23     |