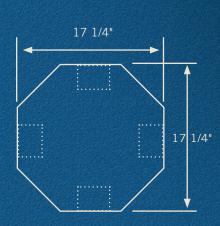

### **Keg Dolly**

| Model | Н     | W      | D      | Wt. Cap. |
|-------|-------|--------|--------|----------|
| KDA17 | 51/4" | 171/4" | 171/4" | 275      |