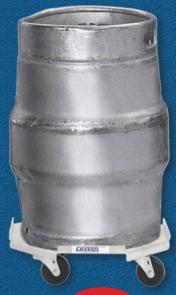

### **Keg Dolly**

| Model | Н     | W      | D      | Wt. Cap. |
|-------|-------|--------|--------|----------|
| KDA17 | 51/4" | 171/4" | 171/4" | 275      |

**Options** 

/011 Caster Brakes (set of 2) /024 Corner Bumpers (set of 4)

/PH10 Pull Hook

Accommodates 1/4 and 1/2 Barrel Kegs up to 16 3/4" in Dia.

KDA17

Custom Sizes Available

55 Channel Drive • Port Washington, NY11050-2216
8891 NW 102nd Street • Medley, FL 33178
Tel: 516-944-6271 • Fax: 516-944-0625
Toll Free: 866-712-7283
www.channelmfg.com • Email: sales@channelmfg.com