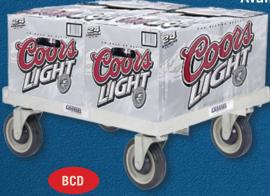

## **Beer Case Dolly**

- · Custom sizes available
- Optional Pull Hook (PH-10) available
- Bolted 5" all-swivel casters

| Model | H     | W      | D      | Weight |  |
|-------|-------|--------|--------|--------|--|
| BCD   | 73/4" | 231/2" | 171/2" | 15     |  |