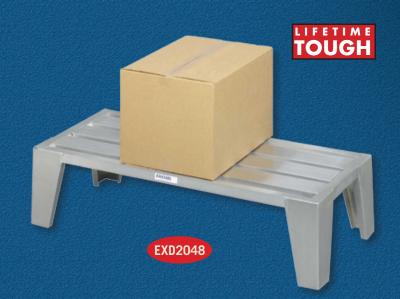

#### **EXD** - Series:

Heavy Duty construction with high tensile aluminum 4" E channel. Sturdy gusset leg design. 3,000 lb.distributed weight capacity.

#### TUBULAR DUNNAGE RACK – ALUMINUM CONSTRUCTION

| Model   | H   | W   | D   | Weight |
|---------|-----|-----|-----|--------|
| EXD2036 | 12" | 36" | 20" | 14     |
| EXD2048 | 12" | 48" | 20" | 16     |
| EXD2060 | 12" | 60" | 20" | 18     |
| EXD2436 | 12" | 36" | 24" | 15     |
| EXD2448 | 12" | 48" | 24" | 17     |
| EXD2460 | 12" | 60" | 24" | 19     |