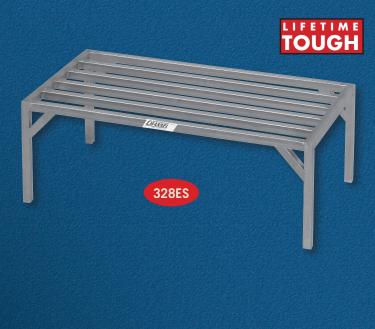

### **ES - Series:**

- All heli-arc welded, 1" Sq. tubular stainless construction.
- 4000 lbs.distributed weight capacity.
- Shipped set up, ready for use.

#### **HEAVY DUTY DUNNAGE RACK – STAINLESS CONSTRUCTION**

| Model | H   | W   | D   | Weight |
|-------|-----|-----|-----|--------|
| 328ES | 12" | 36" | 20" | 16     |
| 329ES | 12" | 48" | 20" | 20     |
| 330ES | 12" | 60" | 20" | 24     |