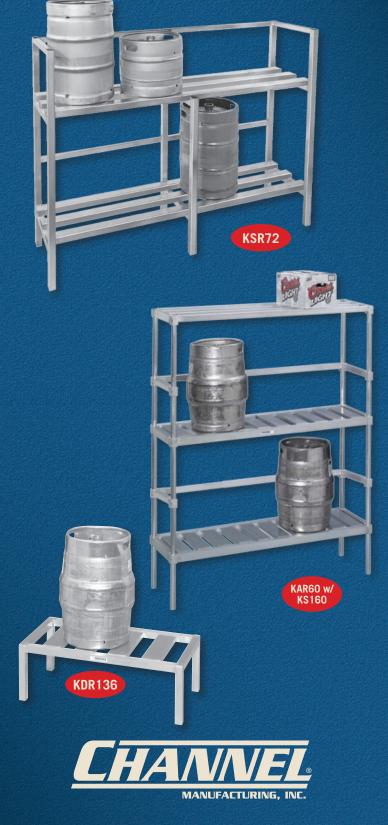

### **KSR Series:**

- Frame constructed of 1-1/2" square heli-arc welded aluminum tubing.
- Shelves are 2-7/8" arch channels heli-arc welded to frame.
- Fully assembled and ready for use.

**KAR Series:** Each shelf corner has a heavy duty extruded aluminum collar permanently welded in place which accommodates the upright. A stainless steel set screw is provided in each collar to lock the shelf at the desired height.

- Shelves are 4" "E" Channel heli-arc welded
- Tubular top shelf for general merchandise
- Shipped knocked down, easy to assemble

#### **KDR Series:**

4" "E" Channel Tubular Frame

#### **KEG STORAGE RACK**

| Model | H   | W                   | D   | Capacity | Weight |
|-------|-----|---------------------|-----|----------|--------|
| KSR72 | 55" | 71 <sup>1</sup> /2" | 20" | 8 Kegs   | 50     |
| KSR48 | 55" | 48"                 | 20" | 4 Kegs   | 35     |

#### **KEG STORAGE KNOCK DOWN RACK**

| Model | H   | W   | D   | Capacity | Weight |
|-------|-----|-----|-----|----------|--------|
| KAR42 | 68" | 42" | 17" | 4 Kegs   | 44     |
| KAR48 | 68" | 48" | 17" | 4 Kegs   | 44     |
| KAR60 | 68" | 60" | 17" | 6 Kegs   | 52     |
| KAR80 | 68" | 80" | 17" | 8 Kegs   | 62     |
| KAR93 | 68" | 93" | 17" | 10 Kegs  | 78     |

#### **OPTIONAL MOVABLE BACK STOPS**

| Model | W   | D   | Weight |
|-------|-----|-----|--------|
| KS142 | 42" | 17" | 8      |
| KS148 | 48" | 17" | 8      |
| KS160 | 60" | 17" | 10     |
| KS180 | 80" | 17" | 13     |
| KS193 | 93" | 17" | 14     |

#### **KEG DUNNAGE RACK**

| Model         | H   | W   | D   | Capacity | Weight |
|---------------|-----|-----|-----|----------|--------|
| <b>KDR136</b> | 12" | 36" | 18" | 2 Kegs   | 12     |
| <b>KDR148</b> | 12" | 48" | 18" | 3 Kegs   | 14     |