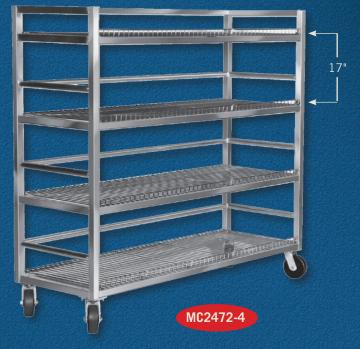

#### **Applications:**

Designed for the storage and transportation of in-flight food modules from the kitchen onto the truck, out to the aircraft. Heavy duty 5" X 2" casters assure smooth and effortless handling of the heaviest loads. Standard equipment includes backstops and side stops for each shelf.

#### **Construction:**

All welded heavy duty, high tensile, extruded aluminum. Type 6063-T5 alloy frame. Features a life time guarantee against rust on frame. Shipped assembled for immediate use.

#### **Shelving:**

Removable for easy cleaning. Nickel chrome plated steel wire.

#### **Casters:**

Four 5" X 2" Heavy duty non-marking polyurethane wheel plate casters with zerk grease fittings, full swivel design.

Load Rating: 2,000 Lbs.

Spacing: See Tabulation.