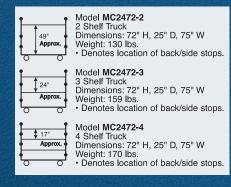

#### **Options:** HD Caster Brake (**/5B**) Perimeter Bumper (**/PB**) Corner Bumper (2) (**/022**) Vertical Bumpers (**/VB**) Card Clip (**/CC**) Push Handles

|          | Spacing/     |     |     |     |        |
|----------|--------------|-----|-----|-----|--------|
| Model    | Capacity     | H   | W   | D   | Weight |
| MC2472-2 | 49"/ 2 Shelf | 72" | 75" | 25" | 130    |
| MC2472-3 | 24"/ 3 Shelf | 72" | 75" | 25" | 159    |
| MC2472-4 | 17"/ 4 Shelf | 72" | 75" | 25" | 170    |