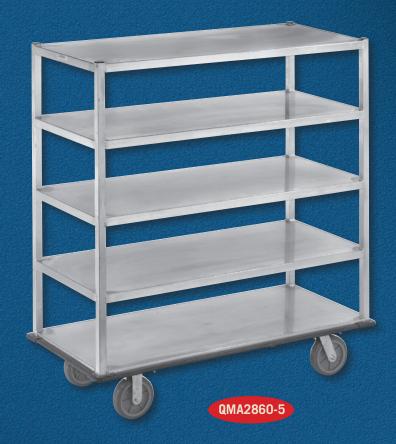

## **Applications:**

Mobile multi-purpose cart designed for storage and transporting of food and equipment. Perfect for high volume foodservice, caterers and commissaries.

#### **Construction:**

All welded heavy duty, high tensile, extruded aluminum frame. Type 6063-T5 alloy. Features a life time guarantee against rust. Full perimeter bumper protects walls and equipment. Shipped assembled for immediate use.

## Frame and Cross Supports:

Horizontal and vertical frame is 1-1/2" square extruded aluminum tubing. All heli-arc welded.

#### Shelves:

Complete marine edge retains spills. Constructed with reinforced .090 hi-tensile aluminum sheet. All shelves have a lateral welded center support.

#### Casters:

8" diameter, 2 full swivel and 2 rigid design. Non-marking polyurethane wheel.

## **Options:**

Push Handles (/5B) HD Caster Brakes

|           | Spacing/ |     |     |     |        |  |
|-----------|----------|-----|-----|-----|--------|--|
| Model     | Capacity | Н   | W   | D   | Weight |  |
| QMA2860-3 | 3@27"    | 66" | 62" | 28" | 140    |  |
| QMA2860-4 | 4@18"    | 66" | 62" | 28" | 160    |  |
| QMA2860-5 | 5@131/2" | 66" | 62" | 28" | 180    |  |
| QMA2860-6 | 6@103/4" | 66" | 62" | 28" | 200    |  |