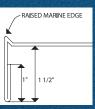

#### Shelves:

Complete marine edge retains spills. Constructed with reinforced .090 hi-tensile aluminum sheet. All shelves have a lateral welded center support.