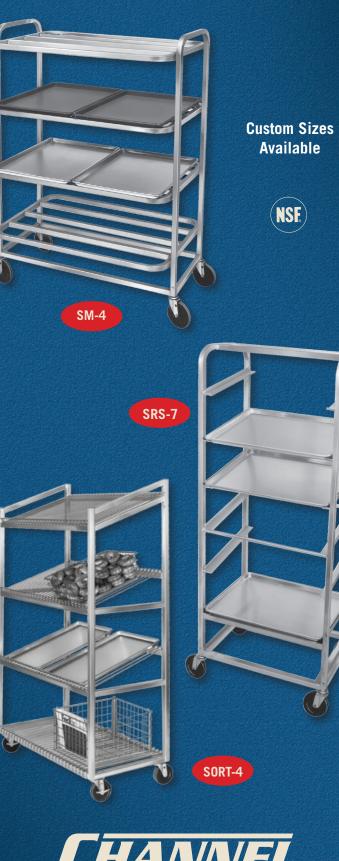

#### SM-4 Spot Merchandiser:

12" distance between shelves.

#### **SRS Slanted Display Rack:**

Front stop on runners firmly hold 18" X 26" trays at a perfect angle to allow for optimum product visibility.

#### **SORT-4** Display Racks:

Shelves made of plated steel wire, totally removable making all surfaces accessible for cleaning.

### **Spot Merchandiser**

| Model | H                   | H W |       | Weight |  |
|-------|---------------------|-----|-------|--------|--|
| SM-4  | 55 <sup>1</sup> /4" | 40" | 26/4" | 34     |  |

# **Slanted Display Rack**

|        | Spacing/              |     |                     |     |        |
|--------|-----------------------|-----|---------------------|-----|--------|
| Model  | Capacity              | H   | W                   | D   | Weight |
| SRS-7  | 8 <sup>3</sup> /4"/ 7 | 70" | 29 <sup>1</sup> /2" | 18" | 23     |
| SRS-11 | 5" / 11               | 70" | 29 <sup>1</sup> /2" | 18" | 26     |

# **Display Racks**

|        | Spacing/              |                     |     |     |        |
|--------|-----------------------|---------------------|-----|-----|--------|
| Model  | Capacity              | H                   | W   | D   | Weight |
| SORT-4 | 16 <sup>1</sup> /2"/4 | 76 <sup>1</sup> /4" | 47" | 24" | 95     |