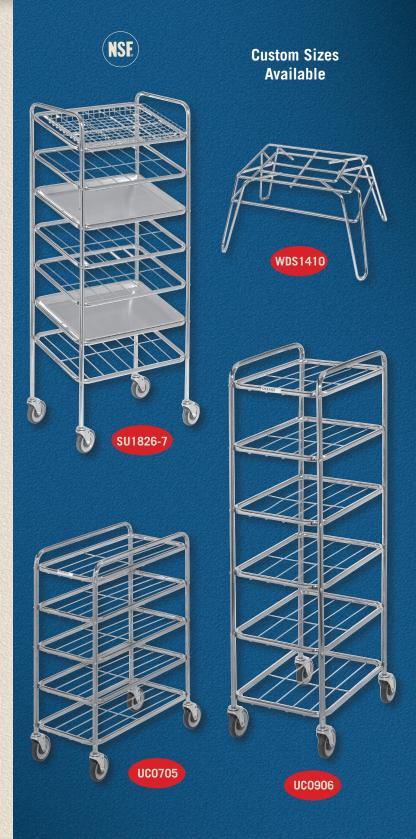

# Display/Universal Racks CHROME PLATED STEEL CONSTRUCTION

| Item No  |  |
|----------|--|
| Quantity |  |
| Job Name |  |
| Spec No  |  |

**Applications:** Multi-purpose racks for holding and storing a variety of trays, pans, tote boxes and lugs. Visually distinctive bright nickel chrome plated heavy finish makes these racks ideal for any retail environment.

**Construction: UC** and **SU** series shelves are all welded, plated steel construction with wire mesh bottom. Steel tube guard ring on shelves prevents product slipping. Vertical frames are heavy duty plated steel. Carts roll easily on all swivel casters. Ships knockdown. Easy assembly. **WDS** nests easily for storage and is fully assembled and ready for use

**Casters: UC** and **SU** series: full swivel design. Non-marking polyurethane 5" wheel.

Spacing: See tabulation.

Pan Accommodations: See tabulation.

#### **Slanted Display Rack**

| Model    | Spacing/<br>Capacity | Н   | W      | D      | Weight |
|----------|----------------------|-----|--------|--------|--------|
| SU1826-7 | 5"/7                 | 70" | 281/2" | 201/2" | 69     |

### **Wire Display Stand**

| Model   | H   | W   | D  | Weight |
|---------|-----|-----|----|--------|
| WDS1410 | 10" | 14" | 8" | 5      |

#### **Universal Racks**

| Model               | Shelves/<br>Spacing                                                                                                                                                                                                                                                                                                                                                                                                                                                                                                                                                                                                                                                                                                                                                                                                                                                                                                                                                                                                                                                                                                                                                                                                                                                                                                                                                                                                                                                                                                                                                                                                                                                                                                                                                                                                                                                                                                                                                                                                                                                                                                           | Н                          | W                                                                                                                                                                                                                                                                                                                                                                                                                                                                                                                                                                                                                                                                                                                                                                                                                                                                                                                                                                                                                                                                                                                                                                                                                                                                                                                                                                                                                                                                                                                                                                                                                                                                                                                                                                                                                                                                                                                                                                                                                                                                                                                             | D                   | Weight                                                                                                                                                                                                                                                                                                                                                                                                                                                                                                                                                                                                                                                                                                                                                                                                                                                                                                                                                                                                                                                                                                                                                                                                                                                                                                                                                                                                                                                                                                                                                                                                                                                                                                                                                                                                                                                                                                                                                                                                                                                                                                                         |
|---------------------|-------------------------------------------------------------------------------------------------------------------------------------------------------------------------------------------------------------------------------------------------------------------------------------------------------------------------------------------------------------------------------------------------------------------------------------------------------------------------------------------------------------------------------------------------------------------------------------------------------------------------------------------------------------------------------------------------------------------------------------------------------------------------------------------------------------------------------------------------------------------------------------------------------------------------------------------------------------------------------------------------------------------------------------------------------------------------------------------------------------------------------------------------------------------------------------------------------------------------------------------------------------------------------------------------------------------------------------------------------------------------------------------------------------------------------------------------------------------------------------------------------------------------------------------------------------------------------------------------------------------------------------------------------------------------------------------------------------------------------------------------------------------------------------------------------------------------------------------------------------------------------------------------------------------------------------------------------------------------------------------------------------------------------------------------------------------------------------------------------------------------------|----------------------------|-------------------------------------------------------------------------------------------------------------------------------------------------------------------------------------------------------------------------------------------------------------------------------------------------------------------------------------------------------------------------------------------------------------------------------------------------------------------------------------------------------------------------------------------------------------------------------------------------------------------------------------------------------------------------------------------------------------------------------------------------------------------------------------------------------------------------------------------------------------------------------------------------------------------------------------------------------------------------------------------------------------------------------------------------------------------------------------------------------------------------------------------------------------------------------------------------------------------------------------------------------------------------------------------------------------------------------------------------------------------------------------------------------------------------------------------------------------------------------------------------------------------------------------------------------------------------------------------------------------------------------------------------------------------------------------------------------------------------------------------------------------------------------------------------------------------------------------------------------------------------------------------------------------------------------------------------------------------------------------------------------------------------------------------------------------------------------------------------------------------------------|---------------------|--------------------------------------------------------------------------------------------------------------------------------------------------------------------------------------------------------------------------------------------------------------------------------------------------------------------------------------------------------------------------------------------------------------------------------------------------------------------------------------------------------------------------------------------------------------------------------------------------------------------------------------------------------------------------------------------------------------------------------------------------------------------------------------------------------------------------------------------------------------------------------------------------------------------------------------------------------------------------------------------------------------------------------------------------------------------------------------------------------------------------------------------------------------------------------------------------------------------------------------------------------------------------------------------------------------------------------------------------------------------------------------------------------------------------------------------------------------------------------------------------------------------------------------------------------------------------------------------------------------------------------------------------------------------------------------------------------------------------------------------------------------------------------------------------------------------------------------------------------------------------------------------------------------------------------------------------------------------------------------------------------------------------------------------------------------------------------------------------------------------------------|
| UC0705              | 5@7"                                                                                                                                                                                                                                                                                                                                                                                                                                                                                                                                                                                                                                                                                                                                                                                                                                                                                                                                                                                                                                                                                                                                                                                                                                                                                                                                                                                                                                                                                                                                                                                                                                                                                                                                                                                                                                                                                                                                                                                                                                                                                                                          | 42"                        | 16"                                                                                                                                                                                                                                                                                                                                                                                                                                                                                                                                                                                                                                                                                                                                                                                                                                                                                                                                                                                                                                                                                                                                                                                                                                                                                                                                                                                                                                                                                                                                                                                                                                                                                                                                                                                                                                                                                                                                                                                                                                                                                                                           | 321/2"              | 55                                                                                                                                                                                                                                                                                                                                                                                                                                                                                                                                                                                                                                                                                                                                                                                                                                                                                                                                                                                                                                                                                                                                                                                                                                                                                                                                                                                                                                                                                                                                                                                                                                                                                                                                                                                                                                                                                                                                                                                                                                                                                                                             |
| UC0708              | 8@7"                                                                                                                                                                                                                                                                                                                                                                                                                                                                                                                                                                                                                                                                                                                                                                                                                                                                                                                                                                                                                                                                                                                                                                                                                                                                                                                                                                                                                                                                                                                                                                                                                                                                                                                                                                                                                                                                                                                                                                                                                                                                                                                          | 67"                        | 16"                                                                                                                                                                                                                                                                                                                                                                                                                                                                                                                                                                                                                                                                                                                                                                                                                                                                                                                                                                                                                                                                                                                                                                                                                                                                                                                                                                                                                                                                                                                                                                                                                                                                                                                                                                                                                                                                                                                                                                                                                                                                                                                           | 321/2"              | 81                                                                                                                                                                                                                                                                                                                                                                                                                                                                                                                                                                                                                                                                                                                                                                                                                                                                                                                                                                                                                                                                                                                                                                                                                                                                                                                                                                                                                                                                                                                                                                                                                                                                                                                                                                                                                                                                                                                                                                                                                                                                                                                             |
| UC0904              | 4@93/4"                                                                                                                                                                                                                                                                                                                                                                                                                                                                                                                                                                                                                                                                                                                                                                                                                                                                                                                                                                                                                                                                                                                                                                                                                                                                                                                                                                                                                                                                                                                                                                                                                                                                                                                                                                                                                                                                                                                                                                                                                                                                                                                       | 43"                        | 183/8"                                                                                                                                                                                                                                                                                                                                                                                                                                                                                                                                                                                                                                                                                                                                                                                                                                                                                                                                                                                                                                                                                                                                                                                                                                                                                                                                                                                                                                                                                                                                                                                                                                                                                                                                                                                                                                                                                                                                                                                                                                                                                                                        | 25 <sup>1</sup> /2" | 43                                                                                                                                                                                                                                                                                                                                                                                                                                                                                                                                                                                                                                                                                                                                                                                                                                                                                                                                                                                                                                                                                                                                                                                                                                                                                                                                                                                                                                                                                                                                                                                                                                                                                                                                                                                                                                                                                                                                                                                                                                                                                                                             |
| UC0906              | 6@93/4"                                                                                                                                                                                                                                                                                                                                                                                                                                                                                                                                                                                                                                                                                                                                                                                                                                                                                                                                                                                                                                                                                                                                                                                                                                                                                                                                                                                                                                                                                                                                                                                                                                                                                                                                                                                                                                                                                                                                                                                                                                                                                                                       | 65"                        | 183/8"                                                                                                                                                                                                                                                                                                                                                                                                                                                                                                                                                                                                                                                                                                                                                                                                                                                                                                                                                                                                                                                                                                                                                                                                                                                                                                                                                                                                                                                                                                                                                                                                                                                                                                                                                                                                                                                                                                                                                                                                                                                                                                                        | 251/2"              | 60                                                                                                                                                                                                                                                                                                                                                                                                                                                                                                                                                                                                                                                                                                                                                                                                                                                                                                                                                                                                                                                                                                                                                                                                                                                                                                                                                                                                                                                                                                                                                                                                                                                                                                                                                                                                                                                                                                                                                                                                                                                                                                                             |
| UC1826-6            | 6@93/4"                                                                                                                                                                                                                                                                                                                                                                                                                                                                                                                                                                                                                                                                                                                                                                                                                                                                                                                                                                                                                                                                                                                                                                                                                                                                                                                                                                                                                                                                                                                                                                                                                                                                                                                                                                                                                                                                                                                                                                                                                                                                                                                       | 65"                        | 201/2                                                                                                                                                                                                                                                                                                                                                                                                                                                                                                                                                                                                                                                                                                                                                                                                                                                                                                                                                                                                                                                                                                                                                                                                                                                                                                                                                                                                                                                                                                                                                                                                                                                                                                                                                                                                                                                                                                                                                                                                                                                                                                                         | 281/2               | 63                                                                                                                                                                                                                                                                                                                                                                                                                                                                                                                                                                                                                                                                                                                                                                                                                                                                                                                                                                                                                                                                                                                                                                                                                                                                                                                                                                                                                                                                                                                                                                                                                                                                                                                                                                                                                                                                                                                                                                                                                                                                                                                             |
| CAROLINA STRUCTURES | the free of the Local Date of | THE PERSON NAMED IN COLUMN | CONTRACTOR OF THE PARTY OF THE | ALCOHOLD STATES     | THE RESIDENCE AND ADDRESS OF THE PARTY OF TH |