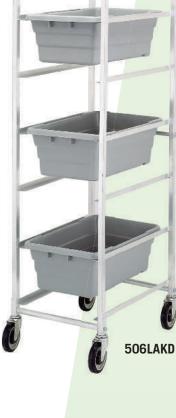

**Knock Down Lug Rack**® ALUMINUM CONSTRUCTION

• Fits Channel plastic L815 lugs

| Model    | Wt. | Lugs | Н      | W   | D    |
|----------|-----|------|--------|-----|------|
| EUGI VKD | 2.4 | c    | 701/0" | 10" | 2611 |