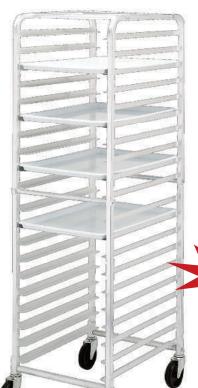

HDKD20

## **Heavy Duty Knock Down Bun Pan**<sub>®</sub> ALUMINUM CONSTRUCTION

- All 1" square tubular aluminum frame.
- Welded angle pan slides will accommodate 18" X 26" pans.

|        | Spacing/      |                                  |        |     |        |
|--------|---------------|----------------------------------|--------|-----|--------|
| Model  | Capacity      | Н                                | W      | D   | Weight |
| HDKD20 | FL 3"/20 Pans | 70 <sup>1</sup> / <sub>4</sub> " | 201/2" | 26" | 34     |