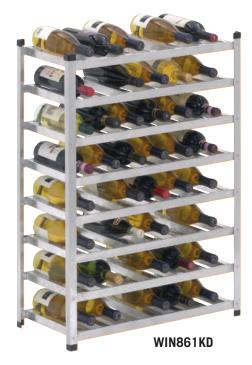

## **Knock Down Wine Rack** o

ALUMINUM CONSTRUCTION

• Ideal for wine storage applications including use in coolers, freezers or back room storage.

| Model    | Shelves | Н      | Weight |  |
|----------|---------|--------|--------|--|
| WIN861KD | 8       | 341/2" | 29     |  |

Capacity as shown, 48 bottles. Other sizes available.