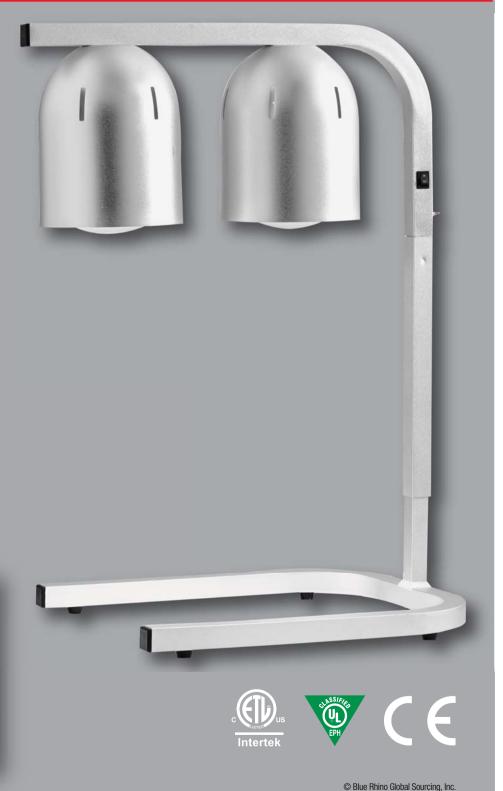

## **BENEFITS:**

- Large 12 in. x 20 in. Area Keeps Food Warm & Ready-to-Serve
- Adjustable Stand Prevents Food from Over-Drying
- Power Switch Safely Located Away from Hot Bulbs
- Non-Slip Feet Lamp Stays Put & Won't Skid
- 3-Piece Construction for Easy Assembly & Storage

### **FEATURES:**

- UL-EPH Safety & Sanitation Tested & Listed
- Includes Two 250 Watt Shatterproof Bulbs
- Lamp Adjusts from 20 in. to 29 in.
- Chrome Plated Stand & Aluminum Shades