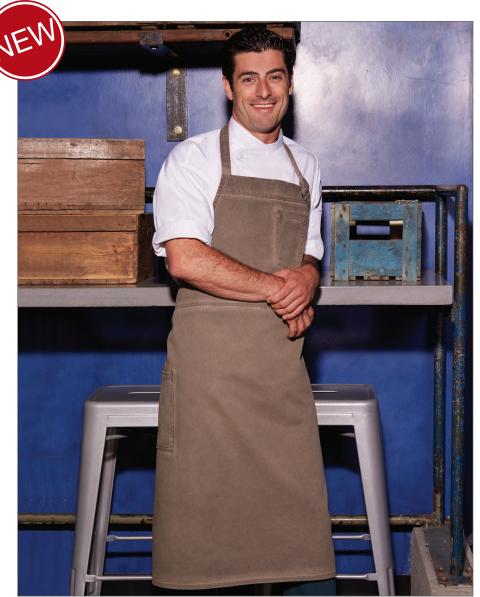

## DORSET CHEF'S BIB APRON

## ANTIQUE WASHED FINISH • ADJUSTABLE NECK WITH GROMMET

**EAB** (earth brown)

**PEW** (pewter)

Item: ABCAQ004 Size: 40"L x 39"W

## **DESCRIPTION**

The Dorset Chef's Bib Apron is part of our Urban Collection; a street-inspired line of culinary apparel that provides the perfect combination of edgy fashion and forward-thinking functionality.

This apron features 100% cotton with an antique washed finish, an adjustable neck with grommet, a chest pocket, and a cellphone/notebook pocket with riveted ends. Available in earth brown and pewter.

## **FEATURES**

- 9.4 oz. 100% cotton
- Antique washed finish
- Adjustable neck with grommet
- Chest pocket with riveted ends
- · Cell phone pocket with riveted ends