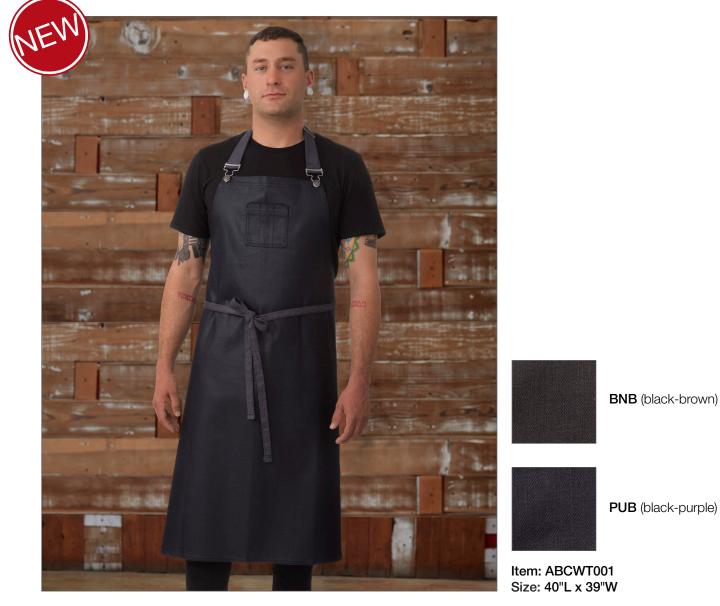

## **BOULDER CHEF'S BIB APRON**

## TOWEL LOOP • ADJUSTABLE NECK WITH OVERALL CLIPS

## DESCRIPTION

The Boulder Chef's Bib Apron is part of our Urban Collection; a street-inspired line of culinary apparel that provides the perfect combination of edgy fashion and forward-thinking functionality.

This apron is made of 100% cotton denim with a waxed finish look, this apron features a towel loop, reinforced stress points, an adjustable neck with overall clips, and a tweezer chest pocket. Available in black-brown and black-purple.

## FEATURES

- 12.9 oz. 100% cotton denim
- Waxed finish look
- Reinforced stress points
- Reverse fabric ties
- Towel loop
- Adjustable neck with overall clips
- Tweezer chest pocket