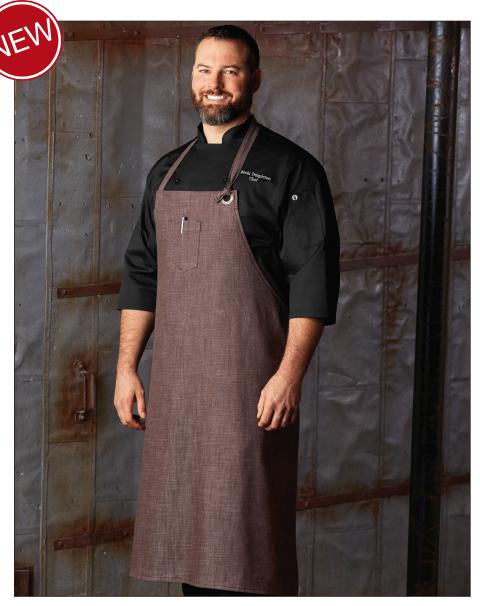

## **CORVALLIS CHEF'S BIB APRON**

## CROSSHATCH FABRIC • TWEEZER CHEST POCKET

**BBG** (black-burgundy)

BNS (brown-sandstone)

**BSL** (black-steel gray)

Item: ABCXX002 Size: 40"L x 39"W

## **DESCRIPTION**

Our Corvallis Chef's Bib Apron is part of our Urban Collection; a street-inspired line of culinary apparel that provides the perfect combination of edgy fashion and forward-thinking functionality.

Featuring self ties with an adjustable neck with grommet, reinforced stress points and a tweezer chest pocket. This apron is 100% cotton denim crosshatch fabric. Available in black-burgundy, brown-sandstone and black-steel gray.