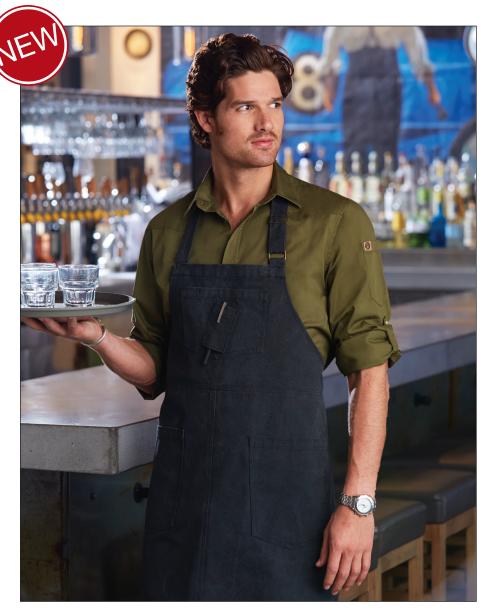

## **ROCKFORD BIB APRON**

TWEEZER POCKET • TWO HIP POCKETS • ENZYME WASHED CANVAS

 $\pmb{\mathsf{NTM}} \; (\mathsf{nutmeg})$ 

**OLG** (olive green)

**SGY** (steel gray)

Item: ABKV053 Size: 34"L x 30"W

## **DESCRIPTION**

The Rockford Bib Apron is part of our Urban Collection; a street-inspired line of culinary apparel that provides the perfect combination of edgy fashion and forward-thinking functionality.

Made of 100% cotton enzyme washed canvas, this apron features reinforced stress points, an adjustable metal neck buckle, a chest pocket with tweezer pocket and two hip pockets. Available in nutmeg, olive green and steel gray.

## **FEATURES**

- 11 oz. 100% cotton
- Enzyme washed canvas
- · Reinforced stress points
- Adjustable metal neck buckle
- · Chest pocket with tweezer pocket
- Two hip pockets with saddle stitching detail